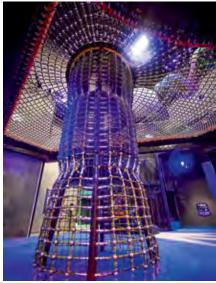

## KENNEDY SPACE CENTER

Soft Play<sup>®</sup> partnered with Brian Morrow Productions to convert a 6,000 sq. ft. (558 sq. m.) large format theater into experiential play attraction. Planet Play is a multiple-story, fully immersive play experience for kids launched at the Kennedy Space Center Visitor Complex. Designed to create a memorable learning experience, Planet Play features numerous interactive gaming, physical challenges and artistic sculptures so children can explore and learn about solar system in a new and engaging way.