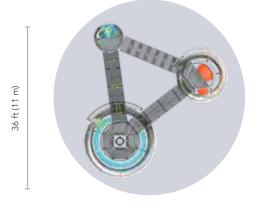

### **SKYCOURSE 3.5**

This 38-foot (11.6m) Skycourse will add a breathtaking experience to your attraction. With a height of 12 feet (3.7m) underneath the lower level skyways, additional play experiences such as toddler play activities or interactive games can be added to maximize the use of your space.

#### **SPECIFICATIONS:**

| 44' (13.4 m) L | × 36' (11 | m) W × | 38' (11.5 m) H |
|----------------|-----------|--------|----------------|
|----------------|-----------|--------|----------------|

MINIMUM CEILING HEIGHT: 40 ft (12.2 m)

HEIGHT CLEARANCE UNDERNEATH SKYWAYS: 12 ft (3.7 m)

PLAY CAPACITY: 293 kids

44 ft (13.4 m)