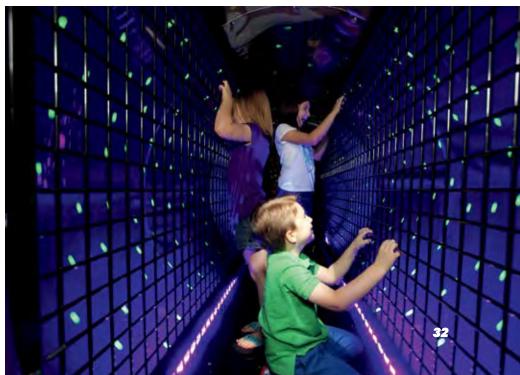

#### **THE HIVE** GAMIFIED OBSTACLE COURSE

The Hive is an innovative, interactive obstacle course that challenges the cognitive and physical skills of young adults by gamifying the competitive experience. Its innovative hex structure houses a broad spectrum of challenges uniquely designed to push the limits of the body, engage the imagination, and dazzle the senses.

FOOTPRINT: 28.5' (8.7 m) × 9.7' (3 m) × 16.6' (5.1 m) THROUGHPUT: 120 per hour MINIMUM PARTICIPANT'S HEIGHT: 48" (1.1 m) ELECTRICAL REQUIREMENTS: 2 Outlets 100v-240v 200w (3A minimum input fuse)