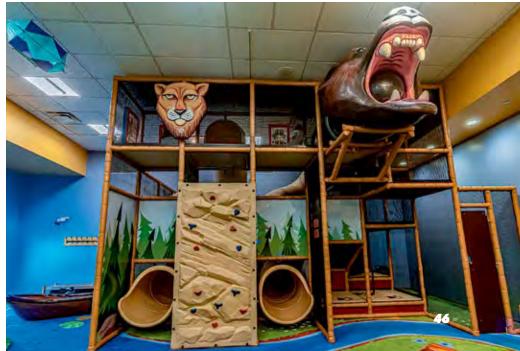

# **MEDIUM ATTRACTION**

### P32557

20' (6.1 m) L × 16' (4.9 m) W × 10'4" (3.2 m) H

PLAY CAPACITY: 48 kids

RECOMMENDED SURFACING: 243 SQ. FT. (22.5 SQ. M.)

#### P4603

16' (4.9 m) L × 12' (3.7 m) W × 13'4" (4.1 m)

PLAY CAPACITY: 50 kids

RECOMMENDED SURFACING: 247 SQ. FT. (23 SQ. M.)

### P32119A

20' (6.1 m) L × 18' (5.6 m) W × 13'4" (4.1 m) H

PLAY CAPACITY: 50 kids

RECOMMENDED SURFACING: 440 SQ. FT. (40.8 SQ. M.)

### P30404B

20'2" (6.2 m) L  $\times$  15'5" (4.7 m) W  $\times$  16'5" (5 m) H

PLAY CAPACITY: 38 kids

RECOMMENDED SURFACING: 79 SQ. FT. (7.3 SQ. M.)