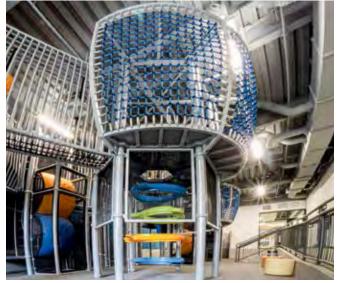

#### **THE HIVE** GAMIFIED OBSTACLE COURSE

The Hive is an innovative, interactive obstacle course that challenges the cognitive and physical skills of young adults by gamifying the competitive experience. Its innovative hex structure houses a broad spectrum of challenges uniquely designed to push the limits of the body, engage the imagination, and dazzle the senses.

FOOTPRINT: 28.5' (8.7 m) × 9.7' (3 m) × 16.6' (5.1 m) THROUGHPUT: 120 per hour MINIMUM PARTICIPANT'S HEIGHT: 48" (1.1 m) ELECTRICAL REQUIREMENTS: 2 Outlets 100v-240v 200w (3A minimum input fuse)