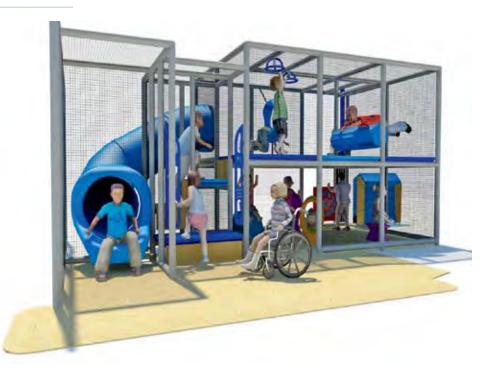

### P29989H

**LARGE STRUCTURE:** 56' (17.7 m) L × 32' (9.75 m) W × 17'4" (5.3 m) H

**TODDLER AREA:** 16' (4.9 m) L × 12' (3.7 m)

PLAY CAPACITY: 230 kids

RECOMMENDED SURFACING: 1068 SQ. FT. (99.2 SQ. M.)