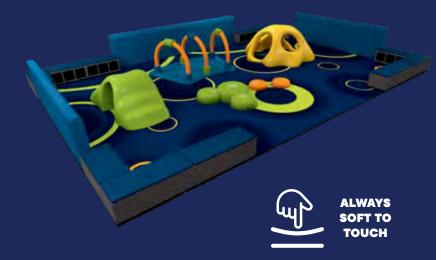

# SEULPHE BOAM

ALWAYS SOFT TO TOUCH

What separates our soft sculpted play elements from other indoor play options is that they are soft to the touch and built to last. Each sculpt features an EVA Foam layer and is coated with an extremely durable rubber-like substance that makes it uniquely soft and safe. We craft our soft sculpted pieces with a natural antimicrobial surface that both helps repel germs and is easy to clean, ensuring a healthy play environment for kids.