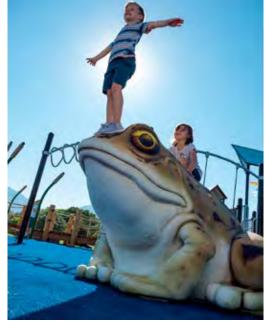

## OUTDOOR PLAY

Soft Play<sup>®</sup> outdoor play sculptures and contained playgrounds provide a fun, durable and memorable way to add a focal point to your outdoor space. Easy to clean and maintain, the Glass Fiber Reinforced Polymer (GFRP) construction of play sculptures is very strong and able to withstand more than two tons of pressure per square inch. Each component is hand painted and the vibrant colors are UV stable and fade resistant. All materials used in contained playgrounds are engineered to withstand even the toughest outdoor environments.

### **SEMI REALISTIC**

Civing elements a lifelike feel, our semirealistic style intricately dramatizes shapes and details textures to emulate real-life objects. This style engulfs children in realistic environments, stimulating explorations, and creative thinking.