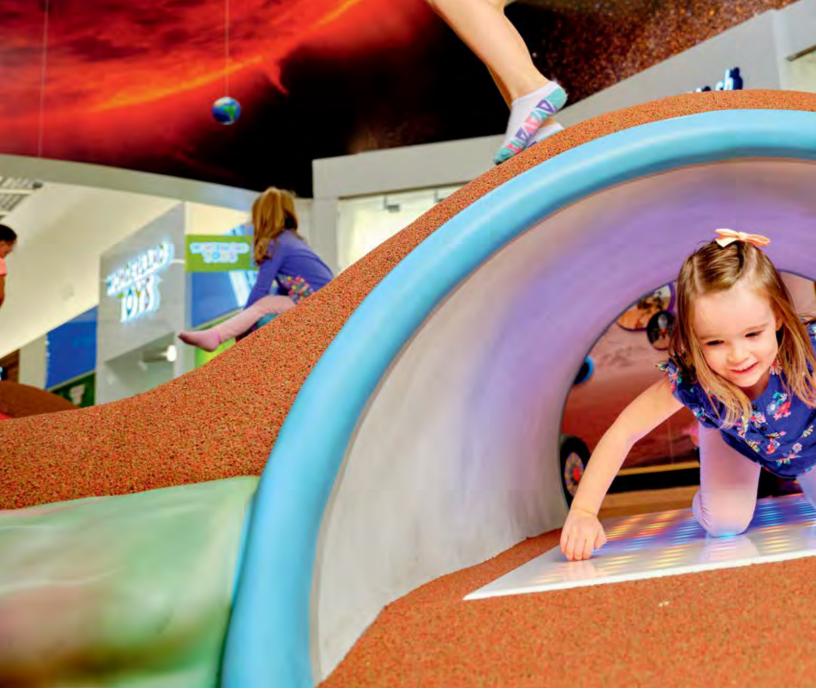

## KENNEDY SPACE CENTER

Soft Play<sup>®</sup> partnered with Brian Morrow Productions to convert a 6,000 sq. ft. (558 sq. m.) large format theater into experiential play attraction. Planet Play is a multiple-story, fully immersive play experience for kids launched at the Kennedy Space Center Visitor Complex. Designed to create a memorable learning experience, Planet Play features numerous interactive gaming, physical challenges and artistic sculptures so children can explore and learn about solar system in a new and engaging way.

#### **COLORADO MILLS MALL** SPACE EXPLORATION | LAKEWOOD, CO

The Colorado Mills Mall desired to create a space for children to explore the many facets of Mars and space travel in this Mars Outpost themed play area. Kids can play on rockets, ride a land rover and try their digital skills on the interactive wall. The exploration and imagination don't stop there but continues with playing inside the dunes, sliding down a solar panel and looking up to see other planets they can someday explore. There are special seating areas where parents can take a break and watch as their children become astronauts or space explorers.