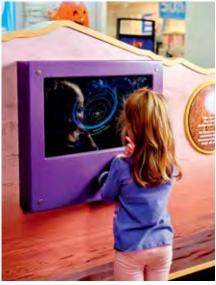

#### **COLORADO MILLS MALL** SPACE EXPLORATION | LAKEWOOD, CO

The Colorado Mills Mall desired to create a space for children to explore the many facets of Mars and space travel in this Mars Outpost themed play area. Kids can play on rockets, ride a land rover and try their digital skills on the interactive wall. The exploration and imagination don't stop there but continues with playing inside the dunes, sliding down a solar panel and looking up to see other planets they can someday explore. There are special seating areas where parents can take a break and watch as their children become astronauts or space explorers.