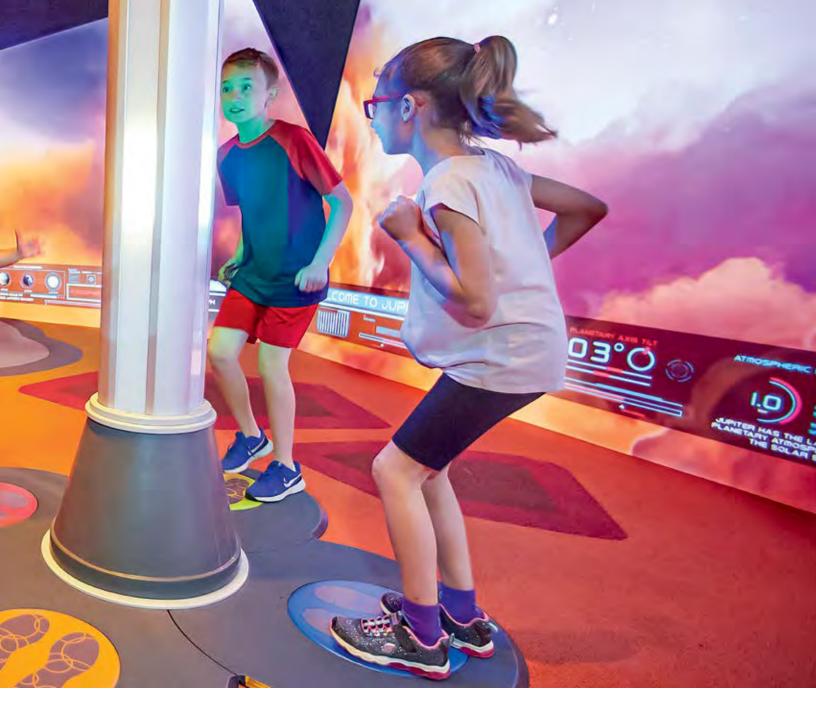

## KENNEDY SPACE CENTER

Soft Play<sup>®</sup> partnered with Brian Morrow Productions to convert a 6,000 sq. ft. (558 sq. m.) large format theater into experiential play attraction. Planet Play is a multiple-story, fully immersive play experience for kids launched at the Kennedy Space Center Visitor Complex. Designed to create a memorable learning experience, Planet Play features numerous interactive gaming, physical challenges and artistic sculptures so children can explore and learn about solar system in a new and engaging way.