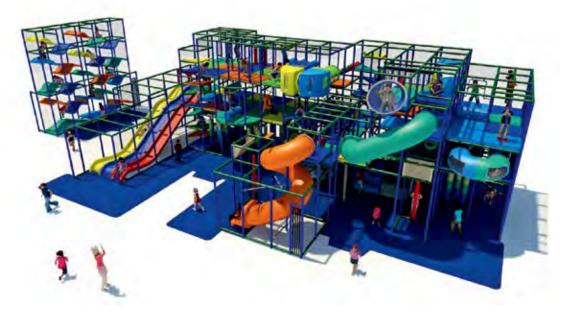

# LARGE ATTRACTIONS

### P4597C

**LARGE STRUCTURE:** 60' (18.3 m) L × 36'8" (11.2 m) W × 20'4" (6.2 m) H

WAVE CLIMB STRUCTURE: 20'1" (6.12 m) L  $\times$  12'3" (3.8 m) W  $\times$  20'4" (6.2 m) H

PLAY CAPACITY: 294 kids

RECOMMENDED SURFACING: 1491 SQ. FT. (139 SQ. M.)