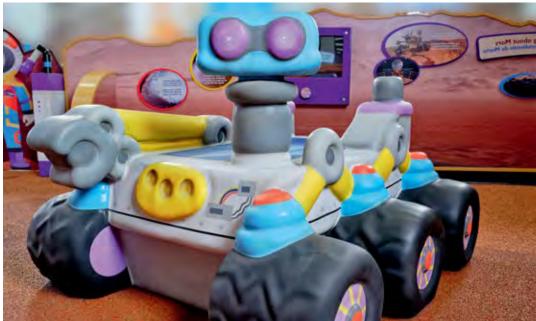

#### **COLORADO MILLS MALL** SPACE EXPLORATION | LAKEWOOD, CO

The Colorado Mills Mall desired to create a space for children to explore the many facets of Mars and space travel in this Mars Outpost themed play area. Kids can play on rockets, ride a land rover and try their digital skills on the interactive wall. The exploration and imagination don't stop there but continues with playing inside the dunes, sliding down a solar panel and looking up to see other planets they can someday explore. There are special seating areas where parents can take a break and watch as their children become astronauts or space explorers.