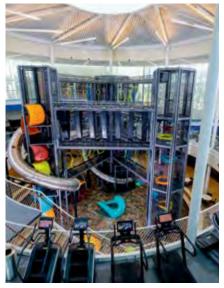

### CENTER OF RECREATION EXCELLENCE NON-BELAYED ADVENTURE COURSE | HOBBS, NM

This play area became the centerpiece for the Center of Recreation Excellence, multi-use, multi-generational, 158,000 sq. ft. (15,000 sq. m.) indoor complex. Designed together with the City of Hobbs and a leading architectural firm, this adventure course pairs together a non-belayed adventure system with an engaging toddler play area. SKYCOURSE features three 38-foot-tall (11.6m) towers, enclosed skyways, a climbing maze, and two sky high stainless-steel spiral slides, all with a 297-child play capacity.