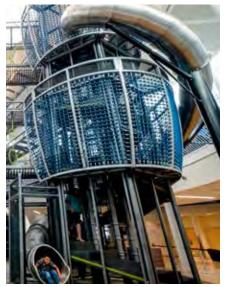

### CENTER OF RECREATION EXCELLENCE NON-BELAYED ADVENTURE COURSE | HOBBS, NM

This play area became the centerpiece for the Center of Recreation Excellence, multi-use, multi-generational, 158,000 sq. ft. (15,000 sq. m.) indoor complex. Designed together with the City of Hobbs and a leading architectural firm, this adventure course pairs together a non-belayed adventure system with an engaging toddler play area. SKYCOURSE features three 38-foot-tall (11.6m) towers, enclosed skyways, a climbing maze, and two sky high stainless-steel spiral slides, all with a 297-child play capacity.