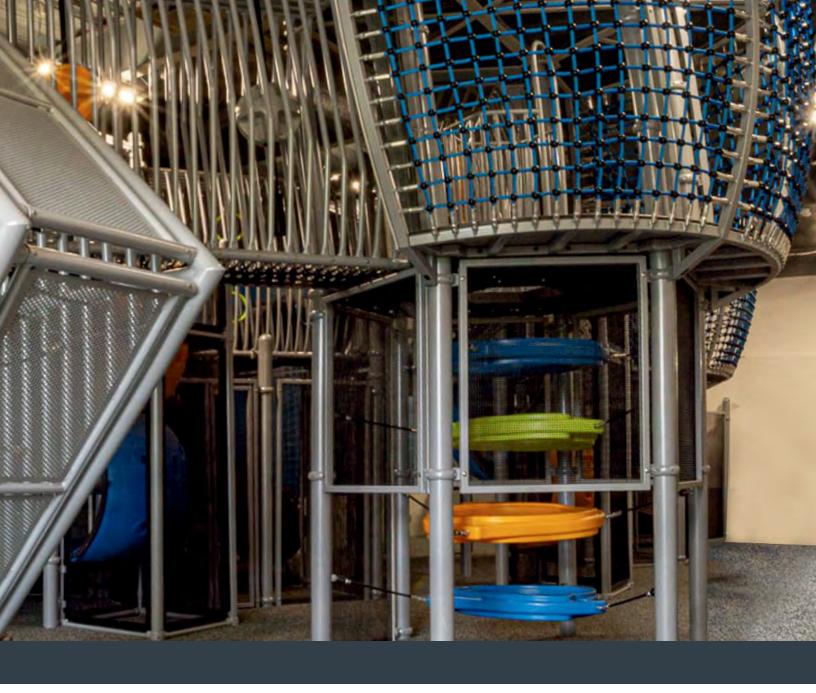

# LARGE ATTRACTIONS

### P29989H

**LARGE STRUCTURE:** 56' (17.7 m) L × 32' (9.75 m) W × 17'4" (5.3 m) H

**TODDLER AREA:** 16' (4.9 m) L × 12' (3.7 m)

PLAY CAPACITY: 230 kids

RECOMMENDED SURFACING: 1068 SQ. FT. (99.2 SQ. M.)