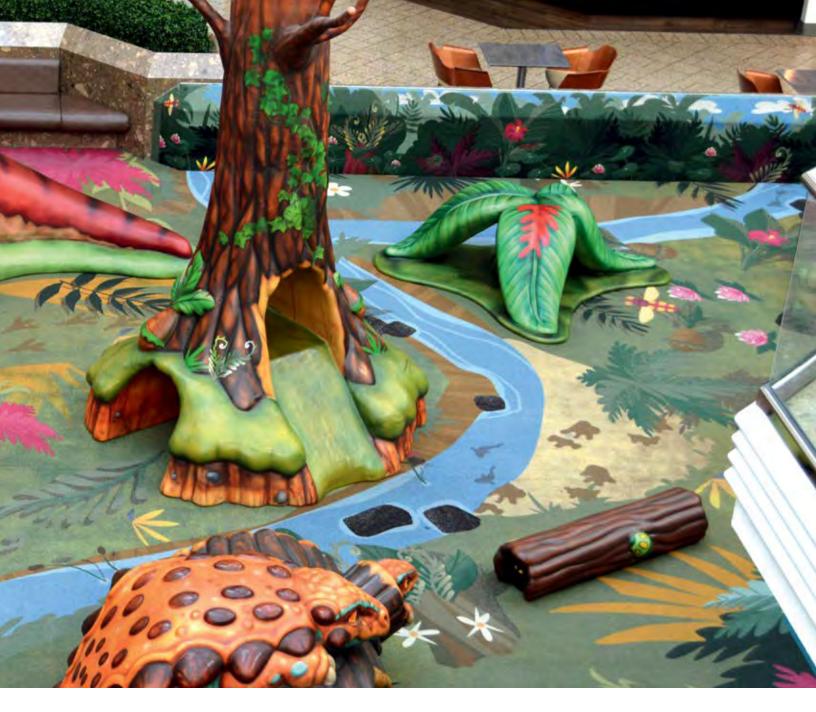

#### CHERRY CREEK MALL DINOSAUR GULCH | DENVER, CO

Dinosaur Gulch children's play area was introduced at Cherry Creek Shopping Center to encourage interest in nature and science. This immersive experience features a dinosaur-themed Soft Play<sup>®</sup> play area created alongside paleontologists and curators from the Denver Museum of Nature & Science. Soft Play's artists worked closely with the museum's experts to create dinosaurs that were based on reality while remaining kid-friendly.

#### TRAILWINDS RECREATION CENTER DINOSAUR THEME | THORNTON, CO

This play area design was inspired by real dinosaur bones found in Colorado. It was built with all things dinosaur in mind, from dinosaur-themed obstacles to outside impressive theming. A stunning 16 foot (4.9m) tall triceratops skeleton is a great focal point drawing children and families in to play.