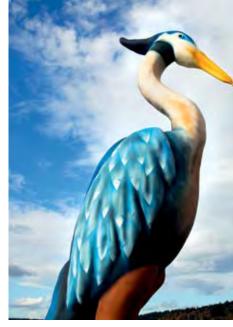

## OUTDOOR PLAY

Soft Play<sup>®</sup> outdoor play sculptures and contained playgrounds provide a fun, durable and memorable way to add a focal point to your outdoor space. Easy to clean and maintain, the Glass Fiber Reinforced Polymer (GFRP) construction of play sculptures is very strong and able to withstand more than two tons of pressure per square inch. Each component is hand painted and the vibrant colors are UV stable and fade resistant. All materials used in contained playgrounds are engineered to withstand even the toughest outdoor environments.

### **SEMI REALISTIC**

Civing elements a lifelike feel, our semirealistic style intricately dramatizes shapes and details textures to emulate real-life objects. This style engulfs children in realistic environments, stimulating explorations, and creative thinking.