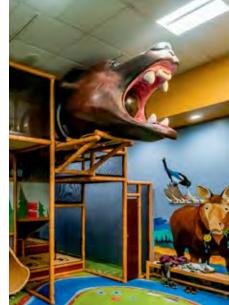

#### TRAILWINDS RECREATION CENTER DINOSAUR THEME | THORNTON, CO

This play area design was inspired by real dinosaur bones found in Colorado. It was built with all things dinosaur in mind, from dinosaur-themed obstacles to outside impressive theming. A stunning 16 foot (4.9m) tall triceratops skeleton is a great focal point drawing children and families in to play.