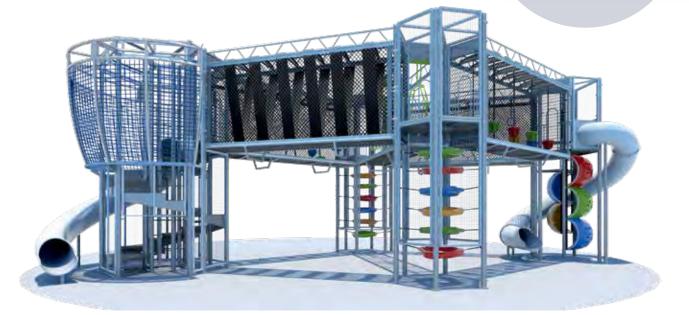

# LARGE ATTRACTIONS

### P29989H

**LARGE STRUCTURE:** 56' (17.7 m) L × 32' (9.75 m) W × 17'4" (5.3 m) H

**TODDLER AREA:** 16' (4.9 m) L × 12' (3.7 m)

PLAY CAPACITY: 230 kids

RECOMMENDED SURFACING: 1068 SQ. FT. (99.2 SQ. M.)