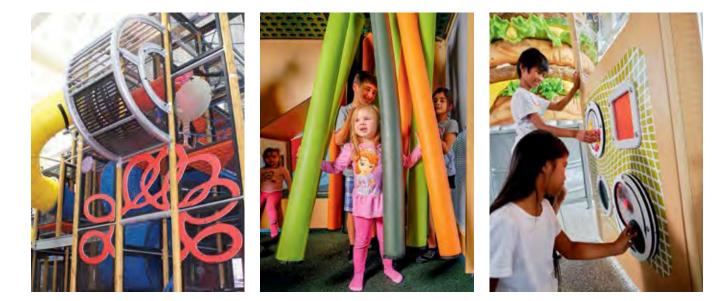

### PLAY DESIGNS FOR CHILDREN OF ALL AGES AND ABILITIES

Soft Play systems are designed to promote active, inclusive, age-appropriate play that challenges physical, social, cognitive and decision-making skills in children of all ages and abilities.

stimulates creativity to keep the mind as active as the body

gets arms, legs, hearts and lungs working

exclusive to Soft Play play events provide access to therapeutic play for all

promotes sensory and inclusive play

encourages kids to play cooperatively

enables kids of all abilities to play together