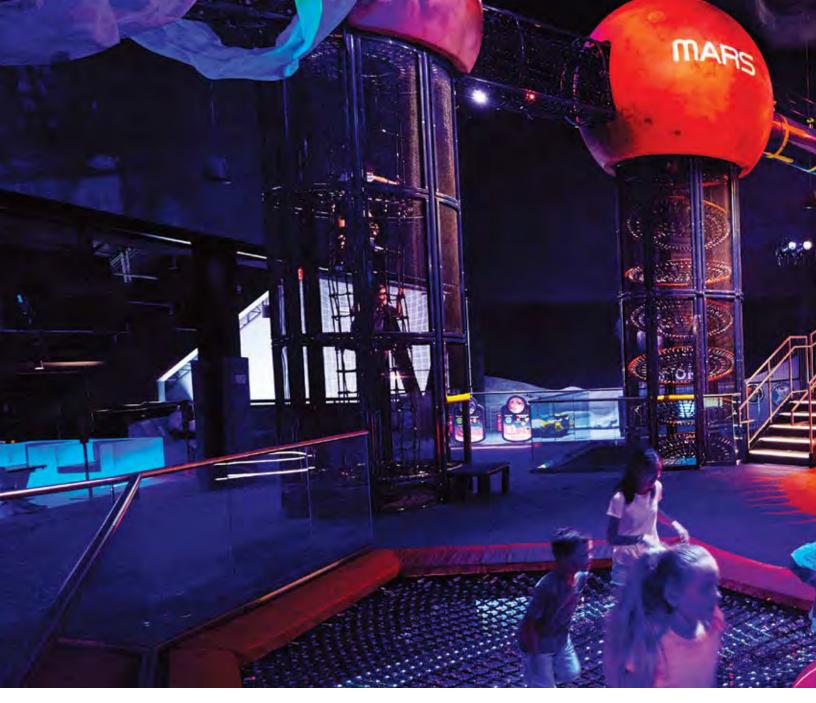

## KENNEDY SPACE CENTER

Soft Play<sup>®</sup> partnered with Brian Morrow Productions to convert a 6,000 sq. ft. (558 sq. m.) large format theater into experiential play attraction. Planet Play is a multiple-story, fully immersive play experience for kids launched at the Kennedy Space Center Visitor Complex. Designed to create a memorable learning experience, Planet Play features numerous interactive gaming, physical challenges and artistic sculptures so children can explore and learn about solar system in a new and engaging way.