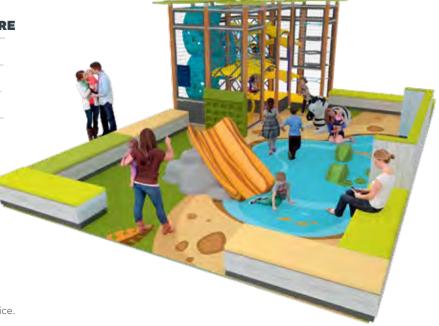

# WATER PLAY EXPERIENCES

Differentiate your water park with unique and memorable commercial aquatic attractions. From making a big splash to challenging your guests to walk on water, Soft Play<sup>®</sup> water elements get your guests off the sideline and into the pool. All of our sculpted water elements are finished with a UV and chlorine-stable, abrasion-resistant, HydroTuff coating. HydroTuff is specifically designed for environments that require resistance to high acid and alkali (chlorine) conditions.

MASSANUTTEN RESORT | MASSANUTTEN, VA

FLOATABLES | WATER WALKS | SPRAYERS