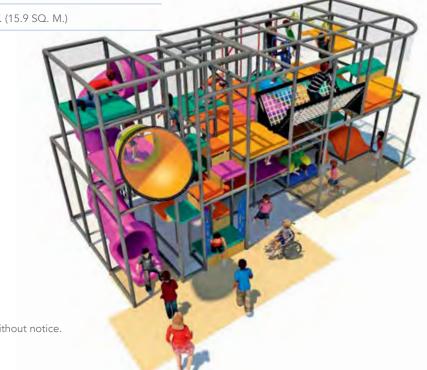

#### P32092A

26' (8 m) L × 17'2" (5.3 m) W × 16'4" (5 m) H

PLAY CAPACITY: 66 kids

RECOMMENDED SURFACING: 172 SQ. FT. (15.9 SQ. M.)