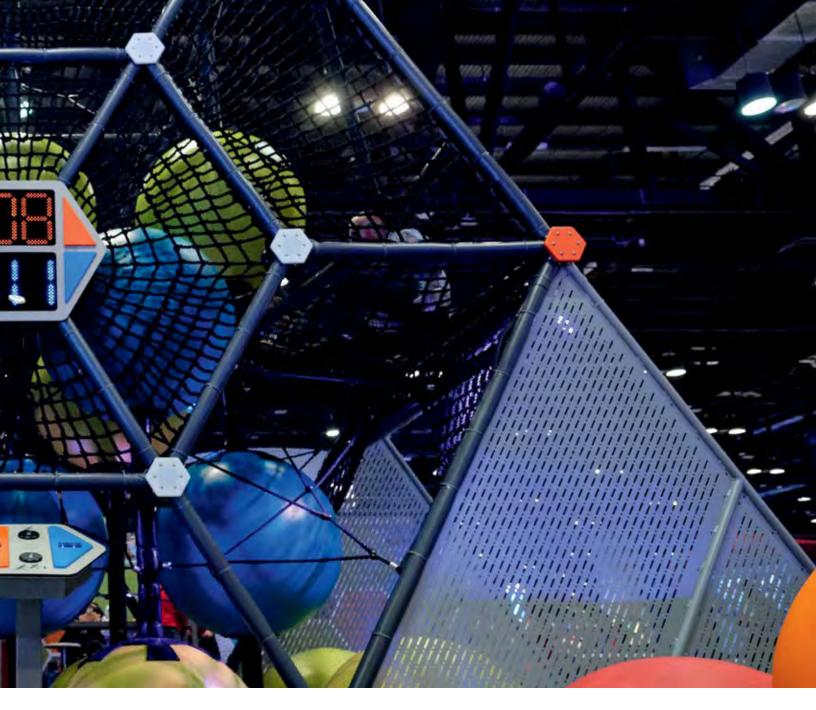

#### **THE HIVE** GAMIFIED OBSTACLE COURSE

The Hive is an innovative, interactive obstacle course that challenges the cognitive and physical skills of young adults by gamifying the competitive experience. Its innovative hex structure houses a broad spectrum of challenges uniquely designed to push the limits of the body, engage the imagination, and dazzle the senses.

FOOTPRINT: 28.5' (8.7 m) × 9.7' (3 m) × 16.6' (5.1 m) THROUGHPUT: 120 per hour MINIMUM PARTICIPANT'S HEIGHT: 48" (1.1 m) ELECTRICAL REQUIREMENTS: 2 Outlets 100v-240v 200w (3A minimum input fuse)