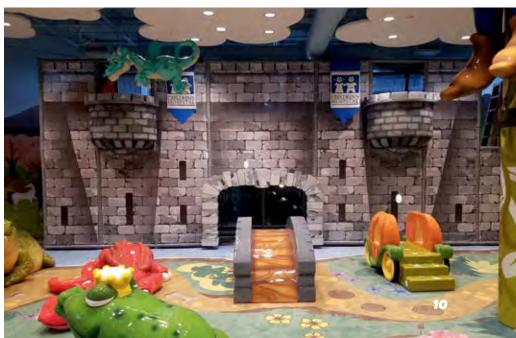

#### LOTTE WORLD ADVENTURE BUSAN THEME PARK JACK AND THE BEANSTALK | SOUTH KOREA

Soft Play<sup>®</sup> turned 3,000 sq. ft. (270 sq. m.) space into a Jack and the Beanstalk attraction, which includes a two-story climbing castle from which Lotte World mascots Lotty and Lorry both make an appearance. This play area also includes a sculpted giant and other play-on sculptures designed to be soft to the touch and naturally anti-bacterial and anti-fungal. This project marks Soft Play's third major collaboration with the team at Lotte World.