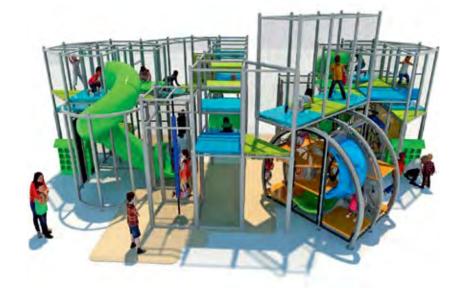

# **MEDIUM ATTRACTION**

### P32557

20' (6.1 m) L × 16' (4.9 m) W × 10'4" (3.2 m) H

PLAY CAPACITY: 48 kids

RECOMMENDED SURFACING: 243 SQ. FT. (22.5 SQ. M.)