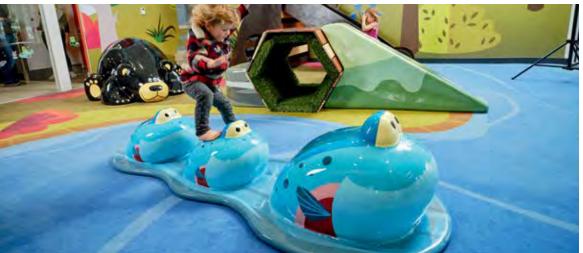

### SCULPTED FOAM STYLE OPTIONS

Our talented production artists can create enchanting play areas using a wide variety of different techniques. From the style of the design to the unique way each element is painted, we categorize our style options into four different classifications.

### WHIMSICAL

Capture the essence of play with our most popular style. Whimsical elements create a fanciful look with animated facial expressions providing a joyful, playful appearance.