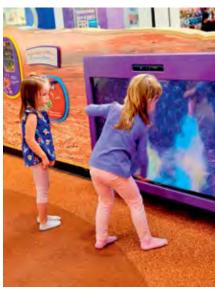

#### **COLORADO MILLS MALL** SPACE EXPLORATION | LAKEWOOD, CO

The Colorado Mills Mall desired to create a space for children to explore the many facets of Mars and space travel in this Mars Outpost themed play area. Kids can play on rockets, ride a land rover and try their digital skills on the interactive wall. The exploration and imagination don't stop there but continues with playing inside the dunes, sliding down a solar panel and looking up to see other planets they can someday explore. There are special seating areas where parents can take a break and watch as their children become astronauts or space explorers.