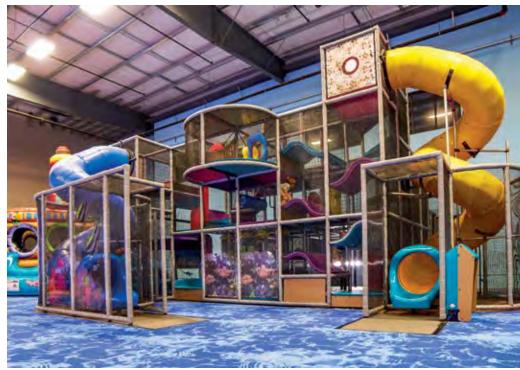

# LARGE ATTRACTIONS

### P29989H

**LARGE STRUCTURE:** 56' (17.7 m) L × 32' (9.75 m) W × 17'4" (5.3 m) H

**TODDLER AREA:** 16' (4.9 m) L × 12' (3.7 m)

PLAY CAPACITY: 230 kids

RECOMMENDED SURFACING: 1068 SQ. FT. (99.2 SQ. M.)

#### P7000B

42'2" (12.9 m) L × 24'6" (7.5 m) W × 16'4" (5 m) H

PLAY CAPACITY: 100 kids

RECOMMENDED SURFACING: 524 SQ. FT. (49 SQ. M.)

### P4597C

**LARGE STRUCTURE:** 60' (18.3 m) L × 36'8" (11.2 m) W × 20'4" (6.2 m) H

WAVE CLIMB STRUCTURE: 20'1" (6.12 m) L  $\times$  12'3" (3.8 m) W  $\times$  20'4" (6.2 m) H

PLAY CAPACITY: 294 kids

RECOMMENDED SURFACING: 1491 SQ. FT. (139 SQ. M.)

#### P32092A

26' (8 m) L × 17'2" (5.3 m) W × 16'4" (5 m) H

PLAY CAPACITY: 66 kids

RECOMMENDED SURFACING: 172 SQ. FT. (15.9 SQ. M.)