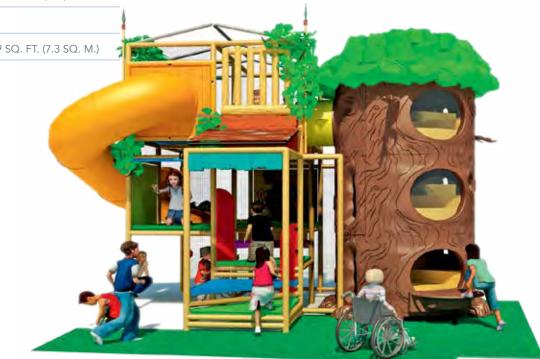

### P30404B

20'2" (6.2 m) L  $\times$  15'5" (4.7 m) W  $\times$  16'5" (5 m) H

PLAY CAPACITY: 38 kids

RECOMMENDED SURFACING: 79 SQ. FT. (7.3 SQ. M.)