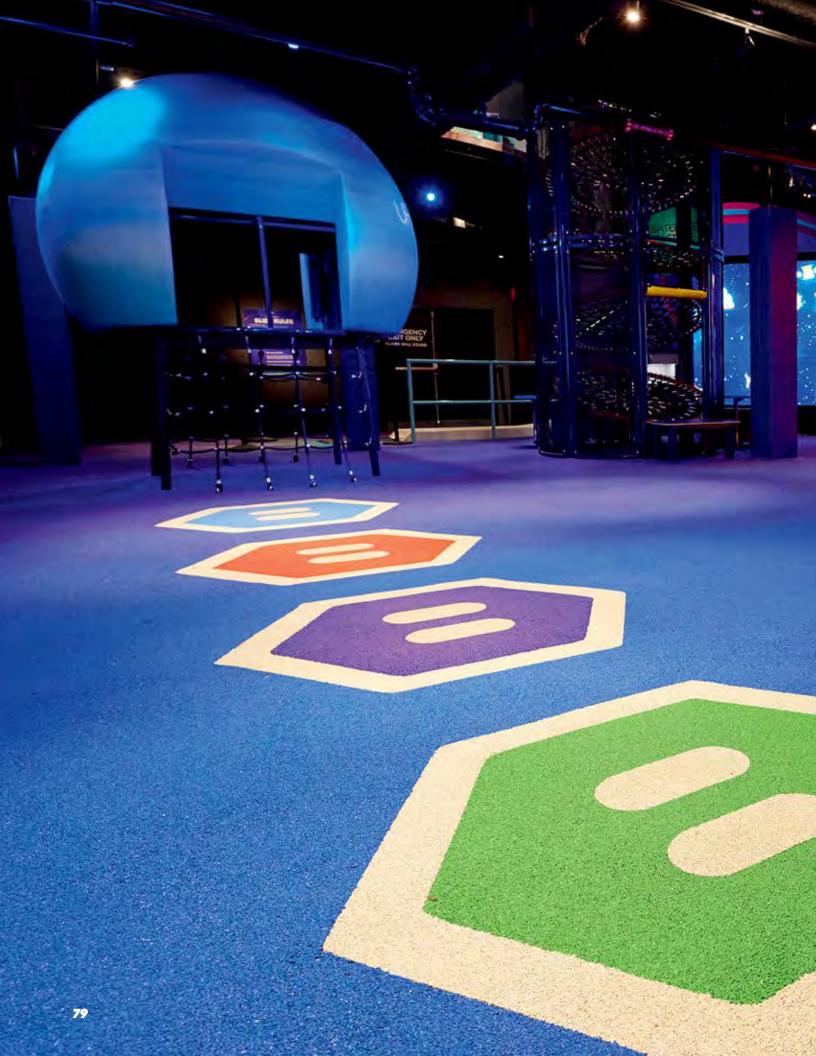

#### **THE HIVE** GAMIFIED OBSTACLE COURSE

The Hive is an innovative, interactive obstacle course that challenges the cognitive and physical skills of young adults by gamifying the competitive experience. Its innovative hex structure houses a broad spectrum of challenges uniquely designed to push the limits of the body, engage the imagination, and dazzle the senses.

FOOTPRINT: 28.5' (8.7 m) × 9.7' (3 m) × 16.6' (5.1 m) THROUGHPUT: 120 per hour MINIMUM PARTICIPANT'S HEIGHT: 48" (1.1 m) ELECTRICAL REQUIREMENTS: 2 Outlets 100v-240v 200w (3A minimum input fuse)