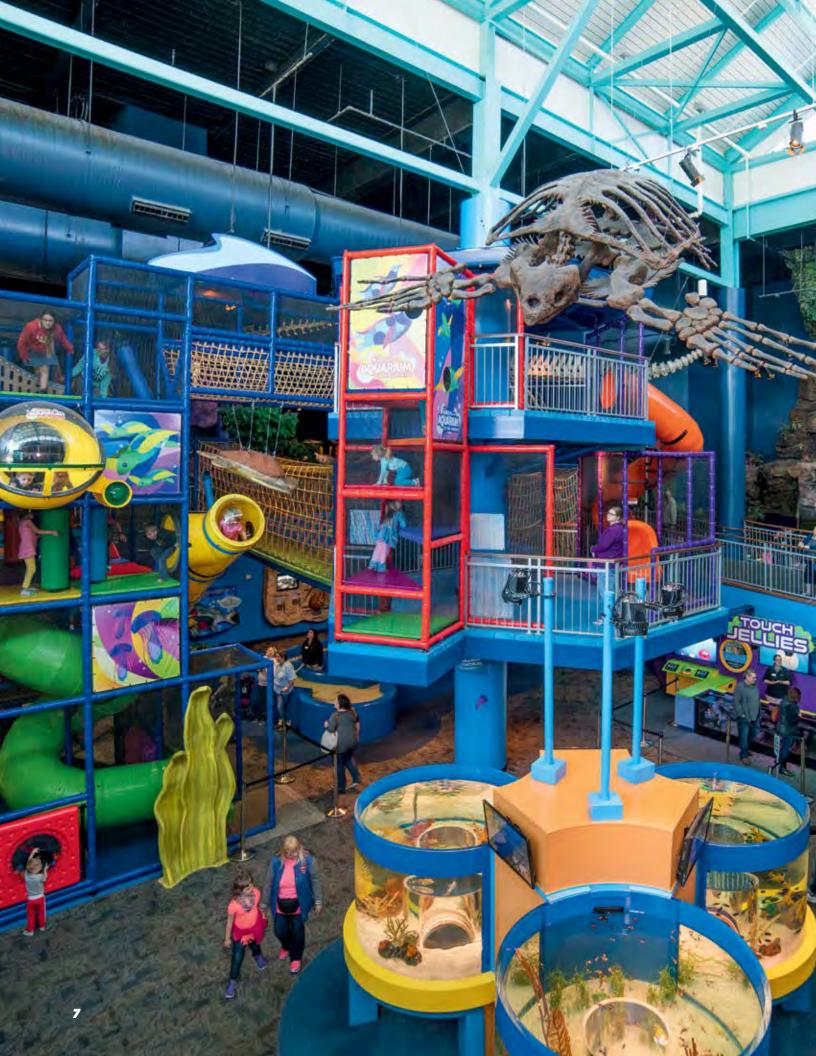

#### CHERRY CREEK MALL DINOSAUR GULCH | DENVER, CO

Dinosaur Gulch children's play area was introduced at Cherry Creek Shopping Center to encourage interest in nature and science. This immersive experience features a dinosaur-themed Soft Play<sup>®</sup> play area created alongside paleontologists and curators from the Denver Museum of Nature & Science. Soft Play's artists worked closely with the museum's experts to create dinosaurs that were based on reality while remaining kid-friendly.

#### TRAILWINDS RECREATION CENTER DINOSAUR THEME | THORNTON, CO

This play area design was inspired by real dinosaur bones found in Colorado. It was built with all things dinosaur in mind, from dinosaur-themed obstacles to outside impressive theming. A stunning 16 foot (4.9m) tall triceratops skeleton is a great focal point drawing children and families in to play.

7