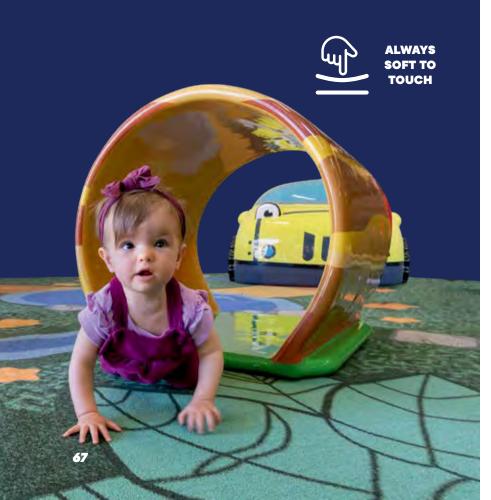

# SEULPHE BOAM

ALWAYS SOFT TO TOUCH

What separates our soft sculpted play elements from other indoor play options is that they are soft to the touch and built to last. Each sculpt features an EVA Foam layer and is coated with an extremely durable rubber-like substance that makes it uniquely soft and safe. We craft our soft sculpted pieces with a natural antimicrobial surface that both helps repel germs and is easy to clean, ensuring a healthy play environment for kids.