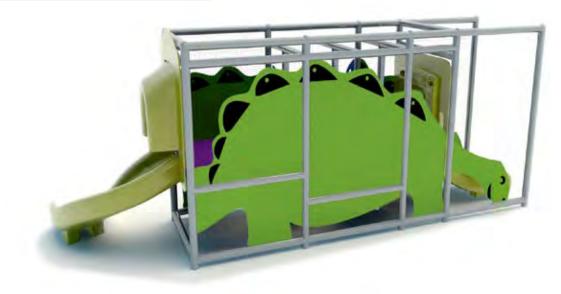

### P31925C

14' (4.3 m) L × 10' (3.1 m) W × 8'4" (2.6 m) H

PLAY CAPACITY: 11 kids

RECOMMENDED SURFACING: 93 SQ. FT. (8.6 SQ. FT.)