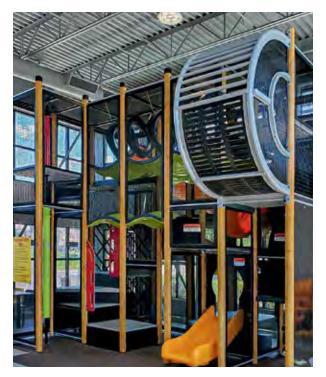

# LARGE ATTRACTIONS

### P29989H

**LARGE STRUCTURE:** 56' (17.7 m) L × 32' (9.75 m) W × 17'4" (5.3 m) H

**TODDLER AREA:** 16' (4.9 m) L × 12' (3.7 m)

PLAY CAPACITY: 230 kids

RECOMMENDED SURFACING: 1068 SQ. FT. (99.2 SQ. M.)