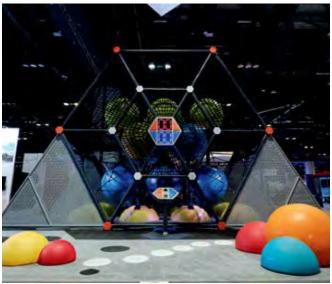

#### **THE HIVE** GAMIFIED OBSTACLE COURSE

The Hive is an innovative, interactive obstacle course that challenges the cognitive and physical skills of young adults by gamifying the competitive experience. Its innovative hex structure houses a broad spectrum of challenges uniquely designed to push the limits of the body, engage the imagination, and dazzle the senses.

FOOTPRINT: 28.5' (8.7 m) × 9.7' (3 m) × 16.6' (5.1 m) THROUGHPUT: 120 per hour MINIMUM PARTICIPANT'S HEIGHT: 48" (1.1 m) ELECTRICAL REQUIREMENTS: 2 Outlets 100v-240v 200w (3A minimum input fuse)