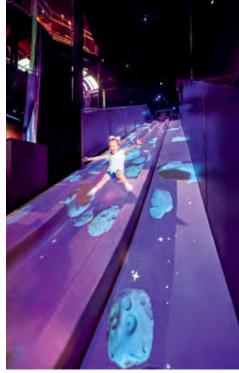

## KENNEDY SPACE CENTER

Soft Play<sup>®</sup> partnered with Brian Morrow Productions to convert a 6,000 sq. ft. (558 sq. m.) large format theater into experiential play attraction. Planet Play is a multiple-story, fully immersive play experience for kids launched at the Kennedy Space Center Visitor Complex. Designed to create a memorable learning experience, Planet Play features numerous interactive gaming, physical challenges and artistic sculptures so children can explore and learn about solar system in a new and engaging way.