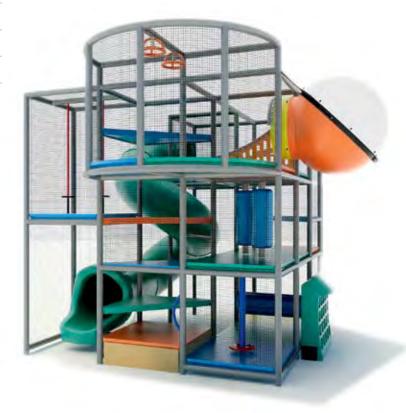

#### P32092A

26' (8 m) L × 17'2" (5.3 m) W × 16'4" (5 m) H

PLAY CAPACITY: 66 kids

RECOMMENDED SURFACING: 172 SQ. FT. (15.9 SQ. M.)