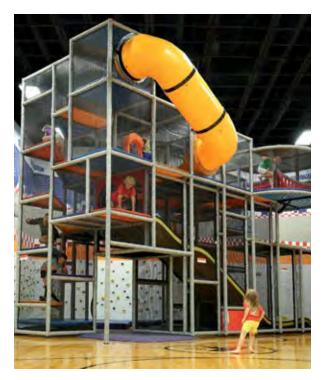

# LARGE ATTRACTIONS

#### P7000B

42'2" (12.9 m) L × 24'6" (7.5 m) W × 16'4" (5 m) H

PLAY CAPACITY: 100 kids

RECOMMENDED SURFACING: 524 SQ. FT. (49 SQ. M.)