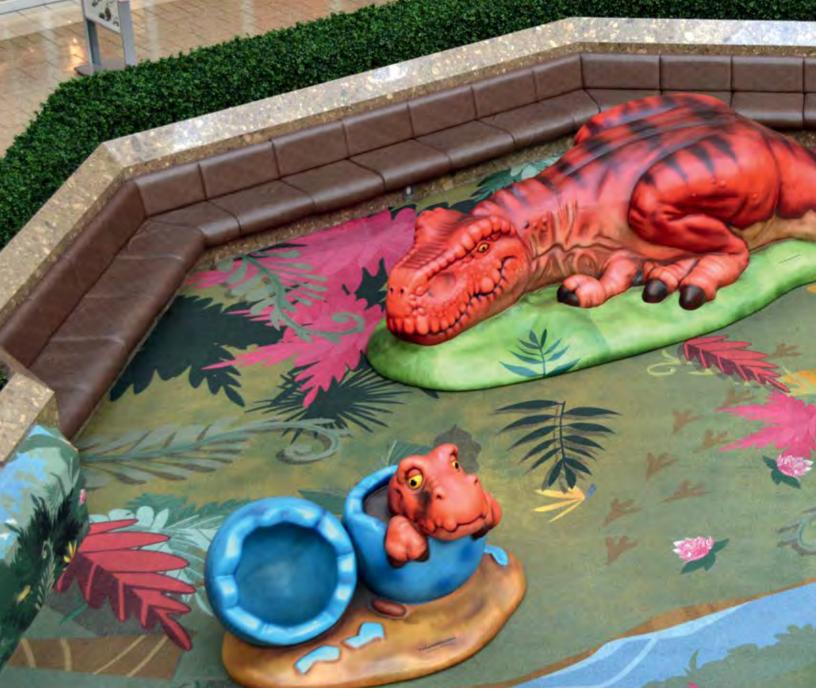

#### CHERRY CREEK MALL DINOSAUR GULCH | DENVER, CO

Dinosaur Gulch children's play area was introduced at Cherry Creek Shopping Center to encourage interest in nature and science. This immersive experience features a dinosaur-themed Soft Play<sup>®</sup> play area created alongside paleontologists and curators from the Denver Museum of Nature & Science. Soft Play's artists worked closely with the museum's experts to create dinosaurs that were based on reality while remaining kid-friendly.