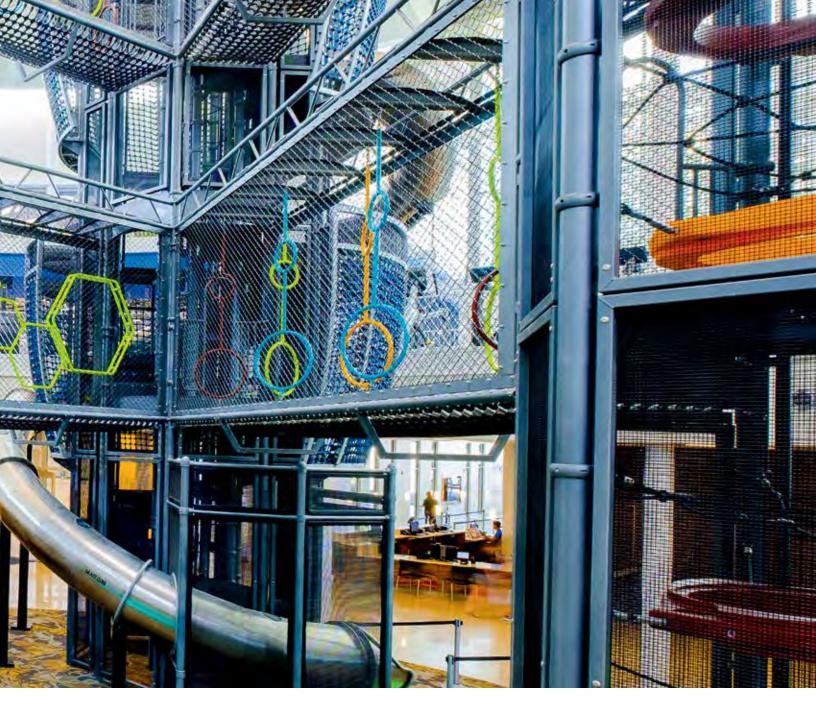

### CENTER OF RECREATION EXCELLENCE NON-BELAYED ADVENTURE COURSE | HOBBS, NM

This play area became the centerpiece for the Center of Recreation Excellence, multi-use, multi-generational, 158,000 sq. ft. (15,000 sq. m.) indoor complex. Designed together with the City of Hobbs and a leading architectural firm, this adventure course pairs together a non-belayed adventure system with an engaging toddler play area. SKYCOURSE features three 38-foot-tall (11.6m) towers, enclosed skyways, a climbing maze, and two sky high stainless-steel spiral slides, all with a 297-child play capacity.