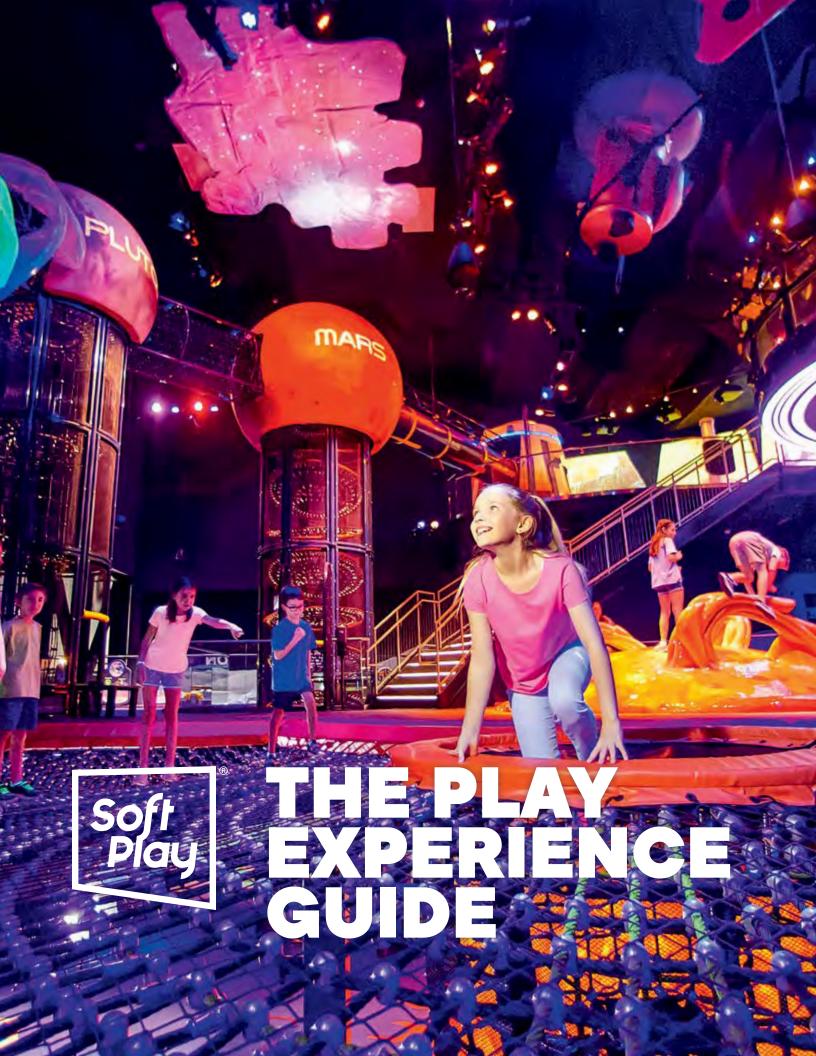

## KENNEDY SPACE CENTER

Soft Play<sup>®</sup> partnered with Brian Morrow Productions to convert a 6,000 sq. ft. (558 sq. m.) large format theater into experiential play attraction. Planet Play is a multiple-story, fully immersive play experience for kids launched at the Kennedy Space Center Visitor Complex. Designed to create a memorable learning experience, Planet Play features numerous interactive gaming, physical challenges and artistic sculptures so children can explore and learn about solar system in a new and engaging way.