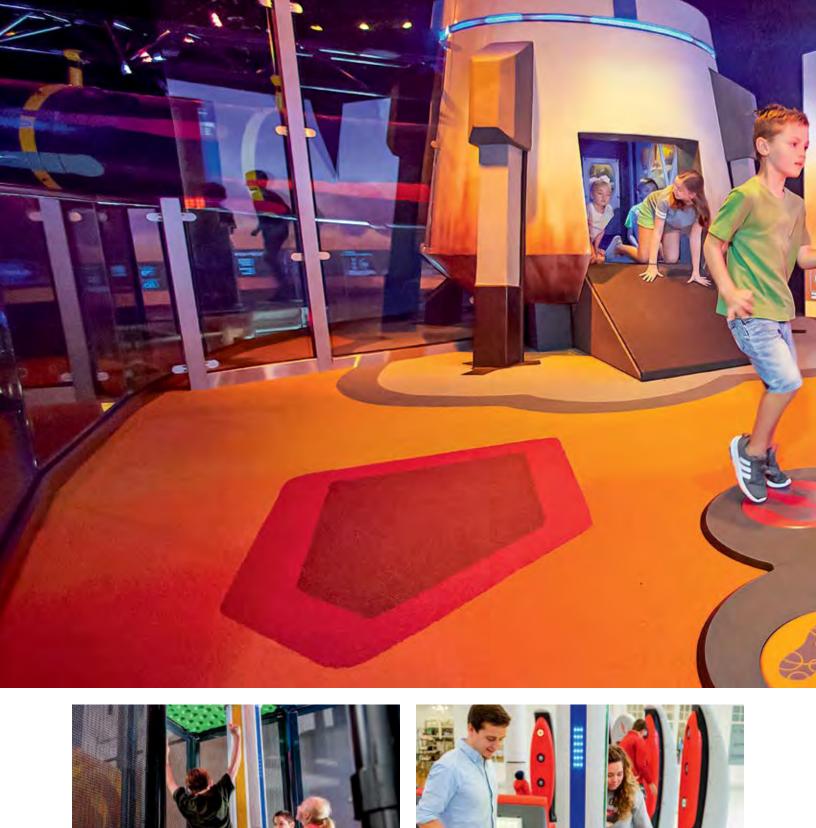

## KENNEDY SPACE CENTER

Soft Play<sup>®</sup> partnered with Brian Morrow Productions to convert a 6,000 sq. ft. (558 sq. m.) large format theater into experiential play attraction. Planet Play is a multiple-story, fully immersive play experience for kids launched at the Kennedy Space Center Visitor Complex. Designed to create a memorable learning experience, Planet Play features numerous interactive gaming, physical challenges and artistic sculptures so children can explore and learn about solar system in a new and engaging way.