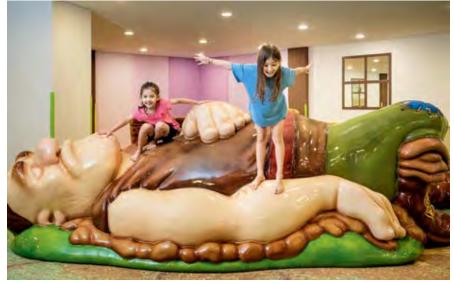

#### LOTTE WORLD ADVENTURE BUSAN THEME PARK JACK AND THE BEANSTALK | SOUTH KOREA

Soft Play<sup>®</sup> turned 3,000 sq. ft. (270 sq. m.) space into a Jack and the Beanstalk attraction, which includes a two-story climbing castle from which Lotte World mascots Lotty and Lorry both make an appearance. This play area also includes a sculpted giant and other play-on sculptures designed to be soft to the touch and naturally anti-bacterial and anti-fungal. This project marks Soft Play's third major collaboration with the team at Lotte World.