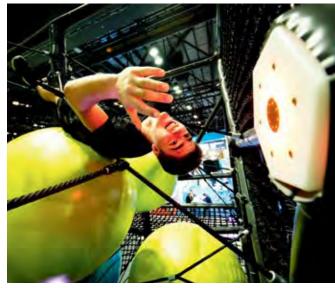

#### **THE HIVE** GAMIFIED OBSTACLE COURSE

The Hive is an innovative, interactive obstacle course that challenges the cognitive and physical skills of young adults by gamifying the competitive experience. Its innovative hex structure houses a broad spectrum of challenges uniquely designed to push the limits of the body, engage the imagination, and dazzle the senses.

FOOTPRINT: 28.5' (8.7 m) × 9.7' (3 m) × 16.6' (5.1 m) THROUGHPUT: 120 per hour MINIMUM PARTICIPANT'S HEIGHT: 48" (1.1 m) ELECTRICAL REQUIREMENTS: 2 Outlets 100v-240v 200w (3A minimum input fuse)