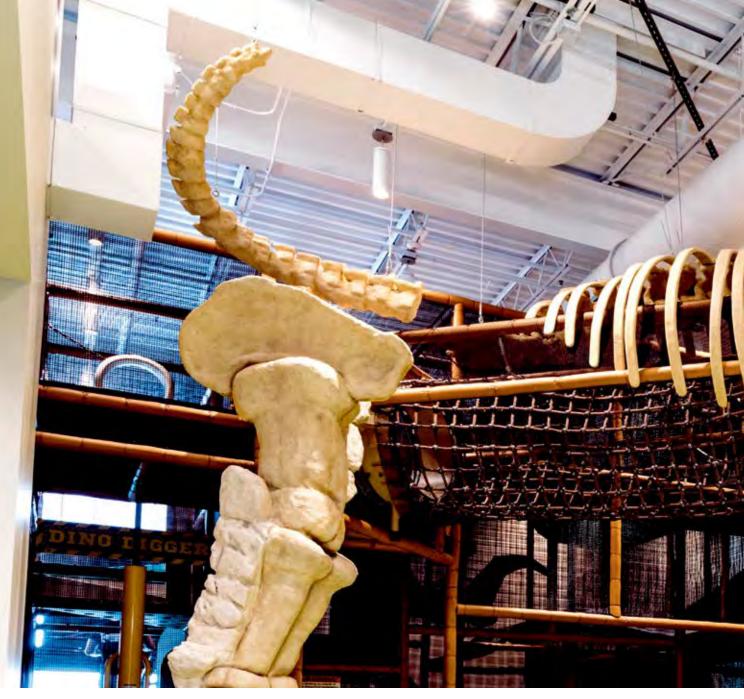

#### TRAILWINDS RECREATION CENTER DINOSAUR THEME | THORNTON, CO

This play area design was inspired by real dinosaur bones found in Colorado. It was built with all things dinosaur in mind, from dinosaur-themed obstacles to outside impressive theming. A stunning 16 foot (4.9m) tall triceratops skeleton is a great focal point drawing children and families in to play.