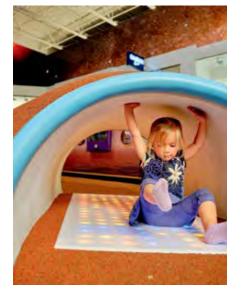

#### **COLORADO MILLS MALL** SPACE EXPLORATION | LAKEWOOD, CO

The Colorado Mills Mall desired to create a space for children to explore the many facets of Mars and space travel in this Mars Outpost themed play area. Kids can play on rockets, ride a land rover and try their digital skills on the interactive wall. The exploration and imagination don't stop there but continues with playing inside the dunes, sliding down a solar panel and looking up to see other planets they can someday explore. There are special seating areas where parents can take a break and watch as their children become astronauts or space explorers.