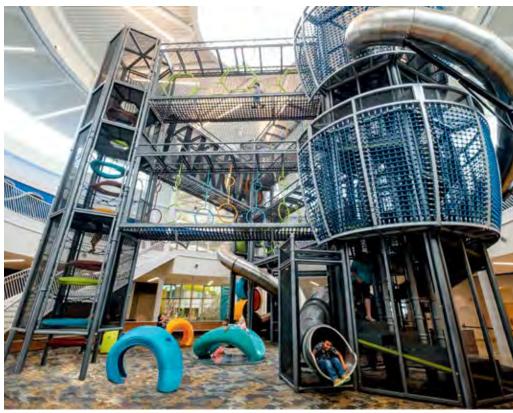

### CENTER OF RECREATION EXCELLENCE NON-BELAYED ADVENTURE COURSE | HOBBS, NM

This play area became the centerpiece for the Center of Recreation Excellence, multi-use, multi-generational, 158,000 sq. ft. (15,000 sq. m.) indoor complex. Designed together with the City of Hobbs and a leading architectural firm, this adventure course pairs together a non-belayed adventure system with an engaging toddler play area. SKYCOURSE features three 38-foot-tall (11.6m) towers, enclosed skyways, a climbing maze, and two sky high stainless-steel spiral slides, all with a 297-child play capacity.

OREM FAMILY FITNESS CENTER | OREM, UT

Space and budget should never stop you from bringing play to all. We have solutions for any space and any budget.

Soft Play<sup>®</sup> was the first company to offer upper-level ADA access to our play systems. Enabling all children to have access to play events contributes to our culture by inclusion and fosters a more diverse community.