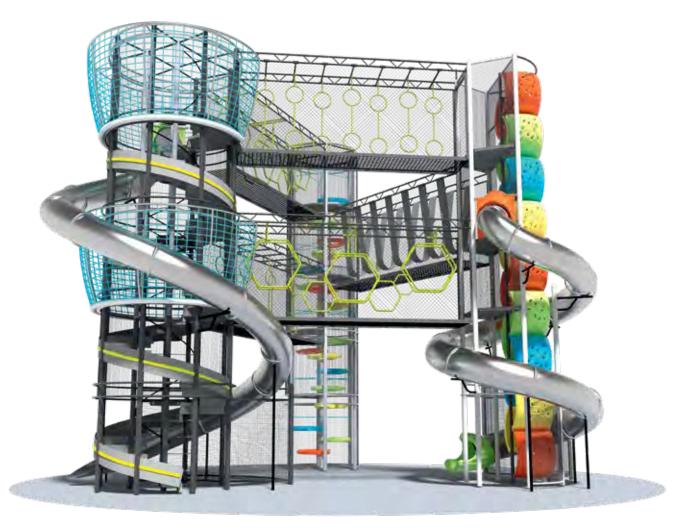

### CONTAINED PLAY SYSTEMS OPTIONS

### DURAFRAME SYSTEM

Stand out from the competition with a sleek and modern looking play system. This system is easy to upkeep, significantly reduces maintenance costs, and holds up to high traffic environments.

### TRADITIONAL 2" SYSTEM

A favorite for indoor play areas, this classic system can be designed and built to fit any budget. Easily update the look of your play area by replacing the post pad.

- 2" pipe and post pad system.
- Customizable geometry.
- Variety of post pad colors.