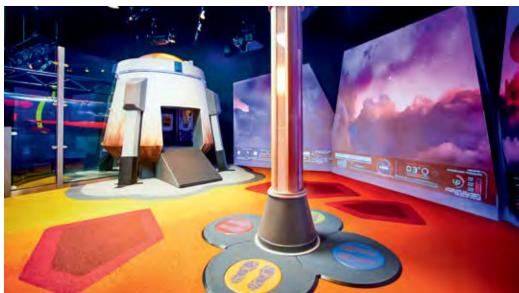

#### **COLORADO MILLS MALL** SPACE EXPLORATION | LAKEWOOD, CO

The Colorado Mills Mall desired to create a space for children to explore the many facets of Mars and space travel in this Mars Outpost themed play area. Kids can play on rockets, ride a land rover and try their digital skills on the interactive wall. The exploration and imagination don't stop there but continues with playing inside the dunes, sliding down a solar panel and looking up to see other planets they can someday explore. There are special seating areas where parents can take a break and watch as their children become astronauts or space explorers.