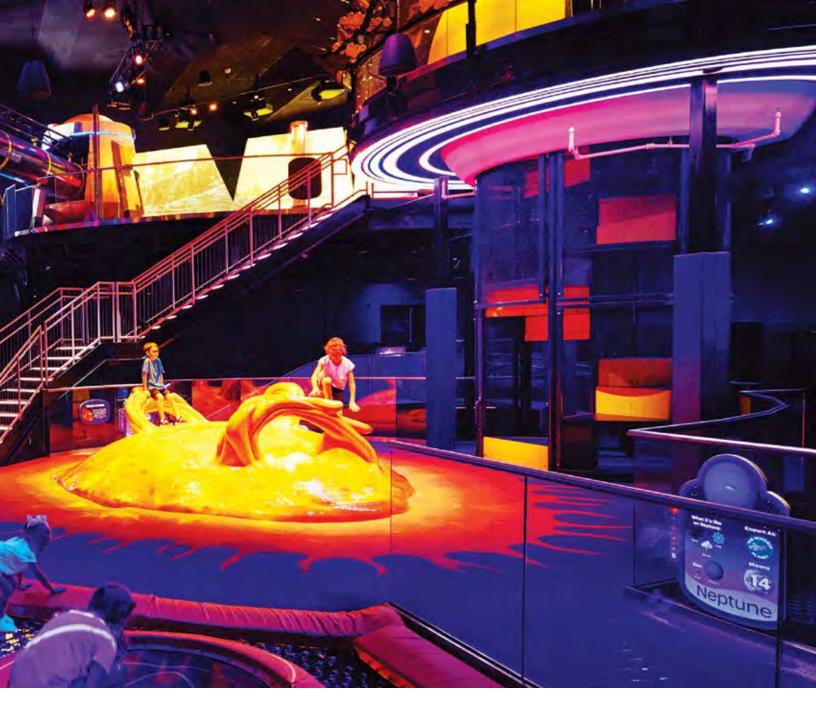

## KENNEDY SPACE CENTER

Soft Play<sup>®</sup> partnered with Brian Morrow Productions to convert a 6,000 sq. ft. (558 sq. m.) large format theater into experiential play attraction. Planet Play is a multiple-story, fully immersive play experience for kids launched at the Kennedy Space Center Visitor Complex. Designed to create a memorable learning experience, Planet Play features numerous interactive gaming, physical challenges and artistic sculptures so children can explore and learn about solar system in a new and engaging way.

#### **COLORADO MILLS MALL** SPACE EXPLORATION | LAKEWOOD, CO

The Colorado Mills Mall desired to create a space for children to explore the many facets of Mars and space travel in this Mars Outpost themed play area. Kids can play on rockets, ride a land rover and try their digital skills on the interactive wall. The exploration and imagination don't stop there but continues with playing inside the dunes, sliding down a solar panel and looking up to see other planets they can someday explore. There are special seating areas where parents can take a break and watch as their children become astronauts or space explorers.