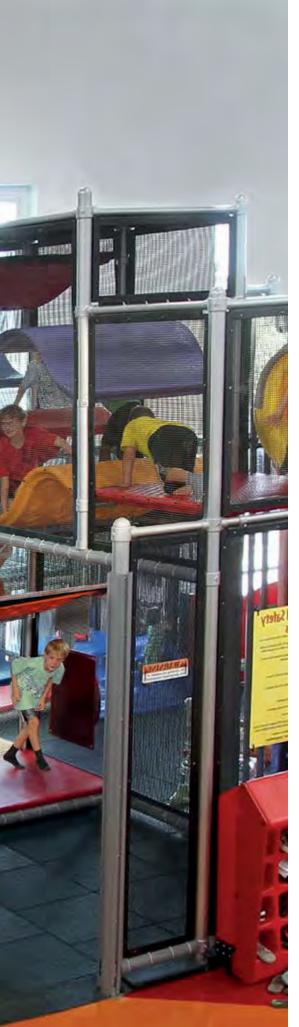

### CENTER OF RECREATION EXCELLENCE NON-BELAYED ADVENTURE COURSE | HOBBS, NM

This play area became the centerpiece for the Center of Recreation Excellence, multi-use, multi-generational, 158,000 sq. ft. (15,000 sq. m.) indoor complex. Designed together with the City of Hobbs and a leading architectural firm, this adventure course pairs together a non-belayed adventure system with an engaging toddler play area. SKYCOURSE features three 38-foot-tall (11.6m) towers, enclosed skyways, a climbing maze, and two sky high stainless-steel spiral slides, all with a 297-child play capacity.