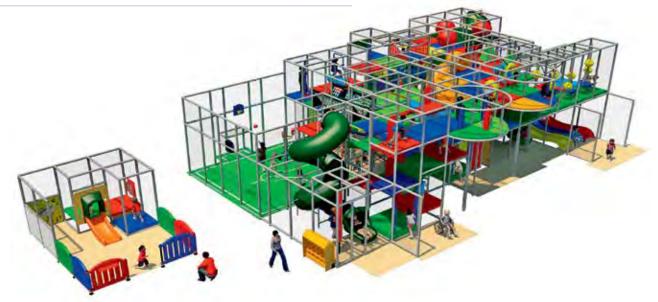

# LARGE ATTRACTIONS

### P29989H

**LARGE STRUCTURE:** 56' (17.7 m) L × 32' (9.75 m) W × 17'4" (5.3 m) H

**TODDLER AREA:** 16' (4.9 m) L × 12' (3.7 m)

PLAY CAPACITY: 230 kids

RECOMMENDED SURFACING: 1068 SQ. FT. (99.2 SQ. M.)