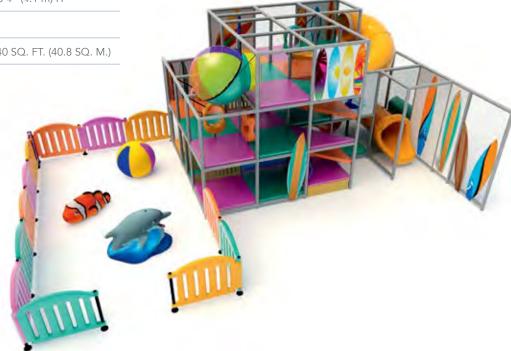

### P32119A

20' (6.1 m) L × 18' (5.6 m) W × 13'4" (4.1 m) H

PLAY CAPACITY: 50 kids

RECOMMENDED SURFACING: 440 SQ. FT. (40.8 SQ. M.)