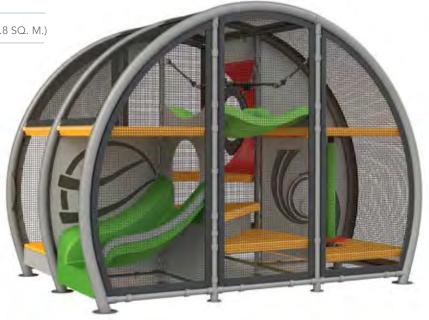

#### P32092A

26' (8 m) L × 17'2" (5.3 m) W × 16'4" (5 m) H

PLAY CAPACITY: 66 kids

RECOMMENDED SURFACING: 172 SQ. FT. (15.9 SQ. M.)