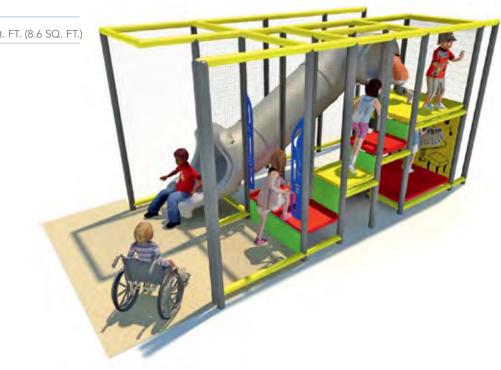

### P31925C

14' (4.3 m) L × 10' (3.1 m) W × 8'4" (2.6 m) H

PLAY CAPACITY: 11 kids

RECOMMENDED SURFACING: 93 SQ. FT. (8.6 SQ. FT.)