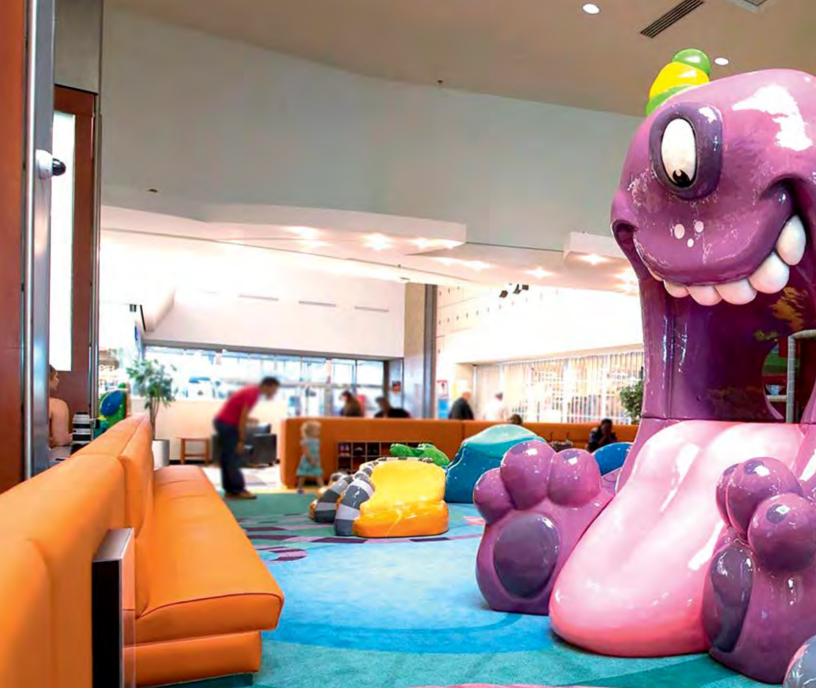

#### **WOODLAND MALL** MONSTER PLAY | GRAND RAPIDS, MI

A new monster themed play experience features a tower and soft sculpted play elements designed to entertain both toddlers and early elementary age children. The space features comfortable seating and interactive features for adults as well.