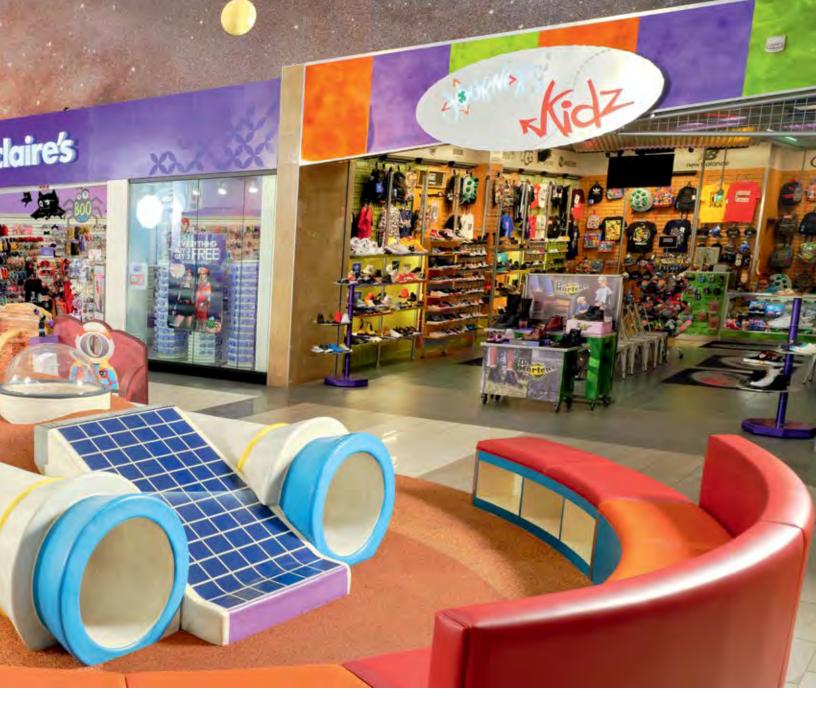

#### **WOODLAND MALL** MONSTER PLAY | GRAND RAPIDS, MI

A new monster themed play experience features a tower and soft sculpted play elements designed to entertain both toddlers and early elementary age children. The space features comfortable seating and interactive features for adults as well.