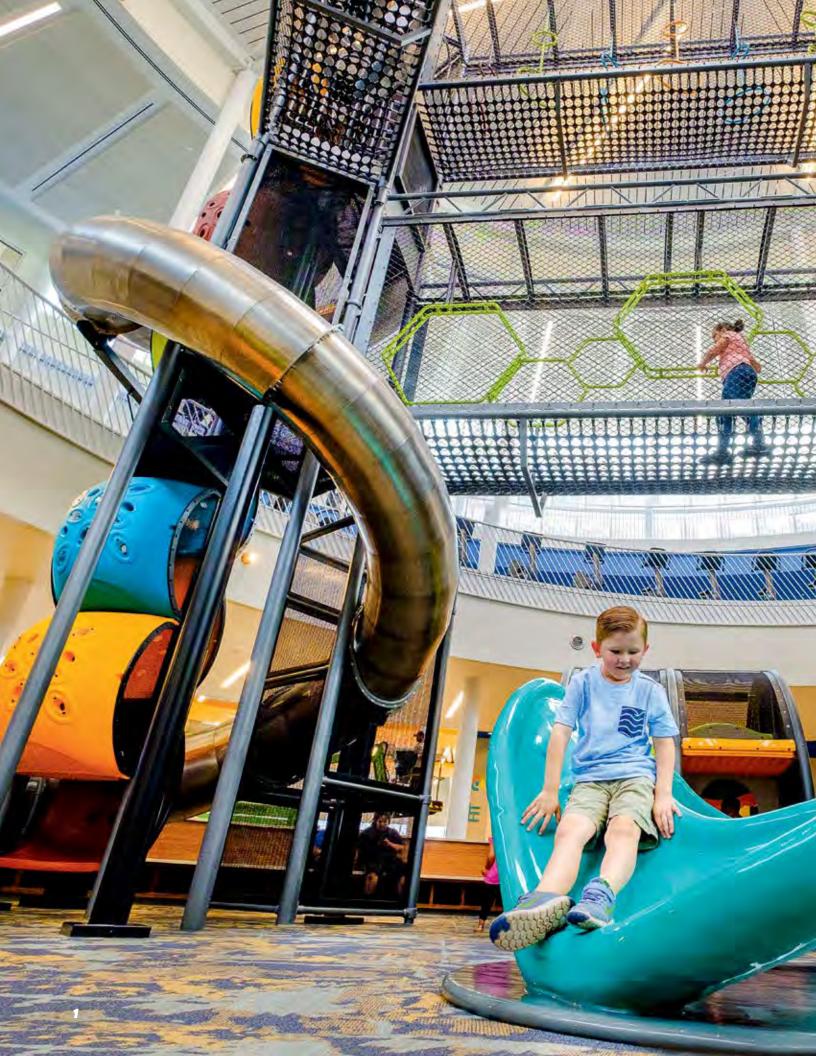

### CENTER OF RECREATION EXCELLENCE NON-BELAYED ADVENTURE COURSE | HOBBS, NM

This play area became the centerpiece for the Center of Recreation Excellence, multi-use, multi-generational, 158,000 sq. ft. (15,000 sq. m.) indoor complex. Designed together with the City of Hobbs and a leading architectural firm, this adventure course pairs together a non-belayed adventure system with an engaging toddler play area. SKYCOURSE features three 38-foot-tall (11.6m) towers, enclosed skyways, a climbing maze, and two sky high stainless-steel spiral slides, all with a 297-child play capacity.