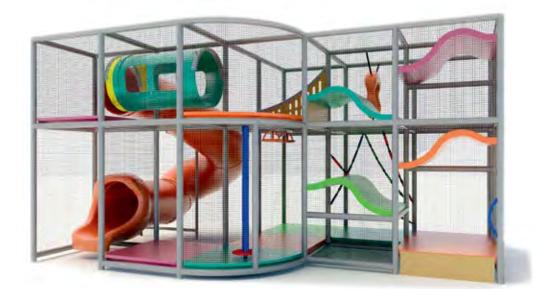

### P4597C

**LARGE STRUCTURE:** 60' (18.3 m) L × 36'8" (11.2 m) W × 20'4" (6.2 m) H

WAVE CLIMB STRUCTURE: 20'1" (6.12 m) L  $\times$  12'3" (3.8 m) W  $\times$  20'4" (6.2 m) H

PLAY CAPACITY: 294 kids

RECOMMENDED SURFACING: 1491 SQ. FT. (139 SQ. M.)