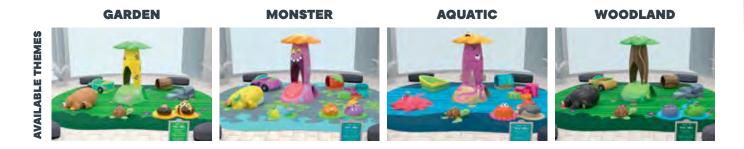

### TOONIES

Creating a new themed play area has never been easier. Choose from available concepts to design your own themed play area fast and on budget. Create an entirely themed space or incorporate your favorite elements into a larger play area.

### **UNIQUE DESIGNS**

Choose from a variety of themes, sizes and configurations.

### SHORT LEAD TIME

Elements are stocked and ready to ship when orders are placed.

### **AFFORDABLE OPTIONS**

Perfect for locations with small spaces and limited budgets.

| LARGE PLAY AREA                                                                               | MEDIUM PLAY AREA                                                                              | SMALL PLAY AREA                                                                                                                                                |  |
|-----------------------------------------------------------------------------------------------|-----------------------------------------------------------------------------------------------|----------------------------------------------------------------------------------------------------------------------------------------------------------------|--|
| FREESTANDING: 28.5' (8.7 m) × 33' (10 m)                                                      | FREESTANDING: 22.5' (6.9 m) × 28.5' (8.7 m)                                                   | FREESTANDING: 13.5' (4.1 m) × 32' (9.8 m)<br>ACCESSORIES:<br>oval benches (2), DuraSoft Safety Flooring<br>system, freestanding rules sign<br>PLAY ELEMENTS: 3 |  |
| ACCESSORIES:<br>oval benches (6), DuraSoft Safety Flooring<br>system, freestanding rules sign | ACCESSORIES:<br>oval benches (4), DuraSoft Safety Flooring<br>system, freestanding rules sign |                                                                                                                                                                |  |
| PLAY ELEMENTS: 7                                                                              | PLAY ELEMENTS: 4                                                                              |                                                                                                                                                                |  |
| <b>CORNER:</b> 24' (7.3 m) × 14' (4.3 m)                                                      | <b>CORNER:</b> 18' (5.4 m) × 14' (4.3 m)                                                      | <b>CORNER:</b> 12' (3.7 m) × 14' (4.3 m)                                                                                                                       |  |
| CORNER   ACCESSORIES:<br>DuraSoft Safety Flooring system,<br>wall mounted rules sign          | <b>CORNER   ACCESSORIES:</b><br>DuraSoft Safety Flooring system,<br>wall mounted rules sign   | <b>CORNER   ACCESSORIES:</b><br>DuraSoft Safety Flooring system,<br>wall mounted rules sign                                                                    |  |
| PLAY ELEMENTS: 3                                                                              | PLAY ELEMENTS: 2                                                                              | PLAY ELEMENTS: 2                                                                                                                                               |  |