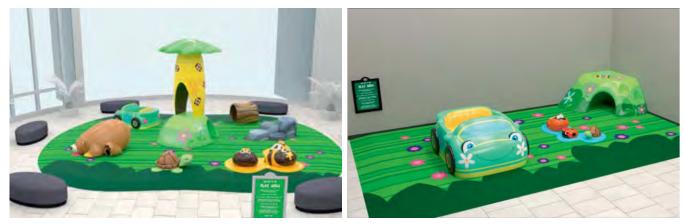

**DURASOFT SAFETY FLOORING** The design makes the area complete and adds more ways to play.

**NAUTICAL QUEST** 

**SAFARI ADVENTURE** 

**WOODLAND ESCAPE** 

**GARDEN DISCOVERY** 

#### LARGE PLAY AREA: GARDEN DISCOVERY

40' (12.2 m) L × 25' (7.6 m) W

PLAY STRUCTURE HEIGHT: 13' (4 m)

PLAY STRUCTURE CAPACITY: 40 kids

**PLAY STRUCTURE PLAY EVENTS:** 

rope pass, tire hang-out, slide, sit-n-spin, ripple decks, rope climb, spin cup, node sprout

FREESTANDING PLAY: beehive, flower cups, butterfly, leaf ramp with flowers, ladybug, (3) custom activity panels

ACCESSORIES: DuraSoft safety flooring system with themed carpet, perimeter walls, seating, sneaker keeper, hand sanitizer stand