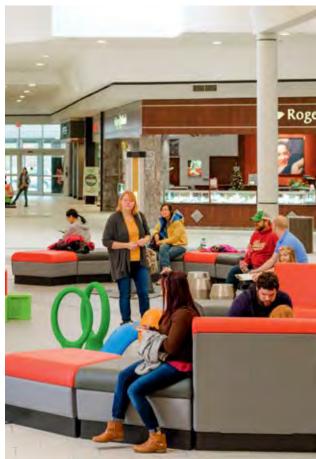

#### **WOODLAND MALL** MONSTER PLAY | GRAND RAPIDS, MI

A new monster themed play experience features a tower and soft sculpted play elements designed to entertain both toddlers and early elementary age children. The space features comfortable seating and interactive features for adults as well.