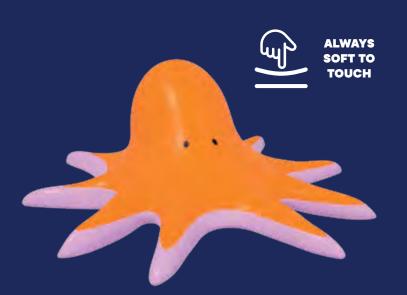

# SEULPHE BOAM

ALWAYS SOFT TO TOUCH

What separates our soft sculpted play elements from other indoor play options is that they are soft to the touch and built to last. Each sculpt features an EVA Foam layer and is coated with an extremely durable rubber-like substance that makes it uniquely soft and safe. We craft our soft sculpted pieces with a natural antimicrobial surface that both helps repel germs and is easy to clean, ensuring a healthy play environment for kids.