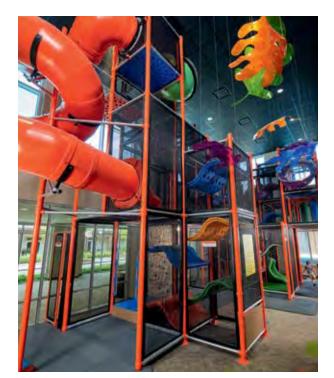

# LARGE ATTRACTIONS

### P4597C

**LARGE STRUCTURE:** 60' (18.3 m) L × 36'8" (11.2 m) W × 20'4" (6.2 m) H

WAVE CLIMB STRUCTURE: 20'1" (6.12 m) L  $\times$  12'3" (3.8 m) W  $\times$  20'4" (6.2 m) H

PLAY CAPACITY: 294 kids

RECOMMENDED SURFACING: 1491 SQ. FT. (139 SQ. M.)