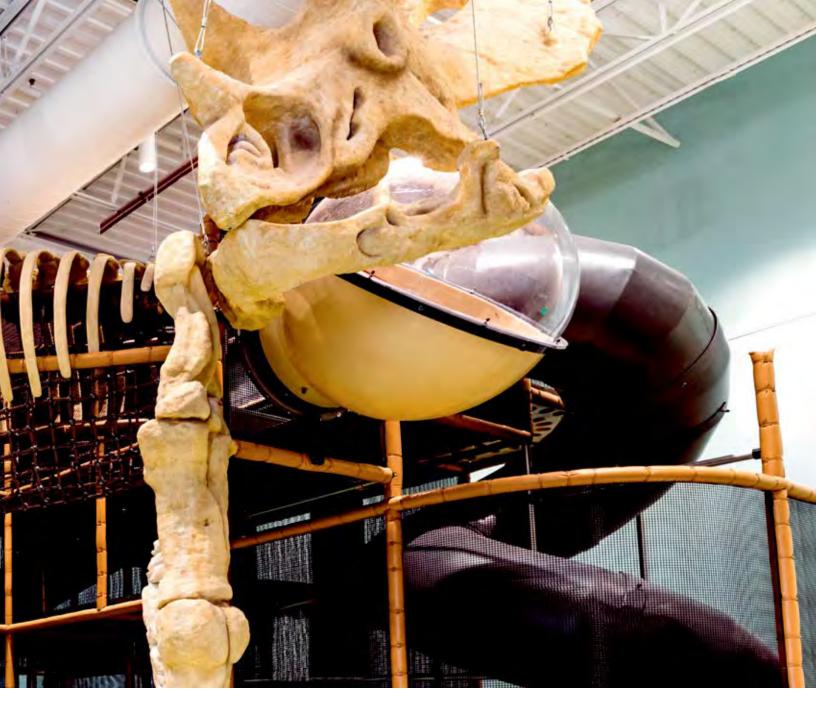

#### TRAILWINDS RECREATION CENTER DINOSAUR THEME | THORNTON, CO

This play area design was inspired by real dinosaur bones found in Colorado. It was built with all things dinosaur in mind, from dinosaur-themed obstacles to outside impressive theming. A stunning 16 foot (4.9m) tall triceratops skeleton is a great focal point drawing children and families in to play.