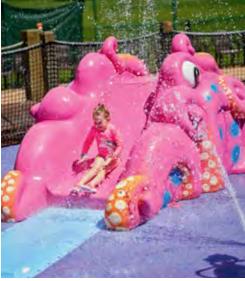

# WATER PLAY EXPERIENCES

Differentiate your water park with unique and memorable commercial aquatic attractions. From making a big splash to challenging your guests to walk on water, Soft Play<sup>®</sup> water elements get your guests off the sideline and into the pool. All of our sculpted water elements are finished with a UV and chlorine-stable, abrasion-resistant, HydroTuff coating. HydroTuff is specifically designed for environments that require resistance to high acid and alkali (chlorine) conditions.

MASSANUTTEN RESORT | MASSANUTTEN, VA

FLOATABLES | WATER WALKS | SPRAYERS