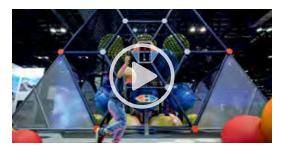

### LEARN MORE ABOUT OUR PROJECTS

SCAN QR CODE TO WATCH A SHORT VIDEO

SOFT PLAY CAPABILITIES

CENTER FOR RECREATIONAL EXCELLENCE (CORE)

LEGOLAND BRAND EXPERIENCE

THE HIVE GAMIFIED OBSTACLE COURSE

MCDONALD'S EXPERIENCE PLAY OF THE FUTURE

#### **THE HIVE** GAMIFIED OBSTACLE COURSE

The Hive is an innovative, interactive obstacle course that challenges the cognitive and physical skills of young adults by gamifying the competitive experience. Its innovative hex structure houses a broad spectrum of challenges uniquely designed to push the limits of the body, engage the imagination, and dazzle the senses.

FOOTPRINT: 28.5' (8.7 m) × 9.7' (3 m) × 16.6' (5.1 m) THROUGHPUT: 120 per hour MINIMUM PARTICIPANT'S HEIGHT: 48" (1.1 m) ELECTRICAL REQUIREMENTS: 2 Outlets 100v-240v 200w (3A minimum input fuse)