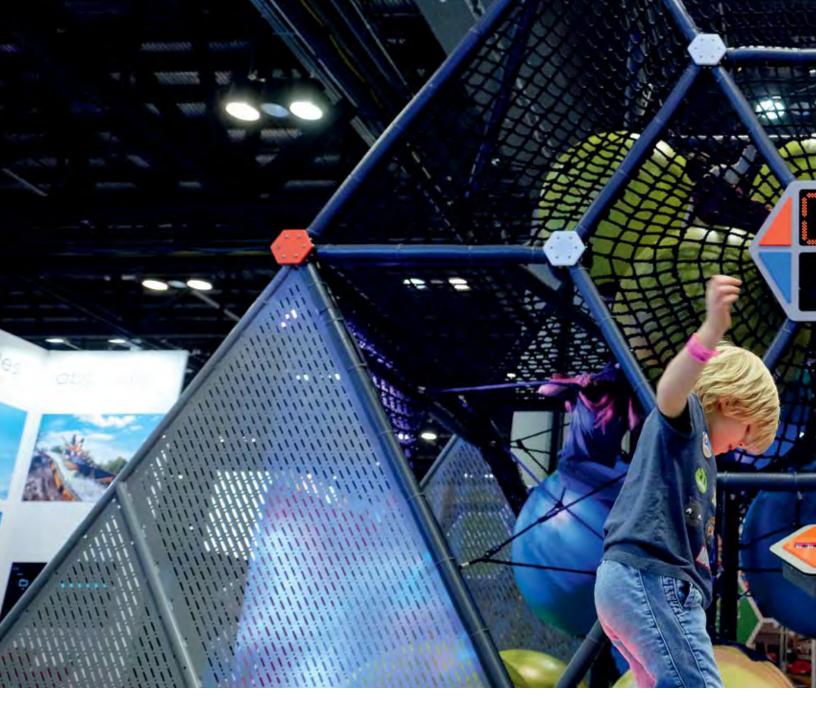

#### **THE HIVE** GAMIFIED OBSTACLE COURSE

The Hive is an innovative, interactive obstacle course that challenges the cognitive and physical skills of young adults by gamifying the competitive experience. Its innovative hex structure houses a broad spectrum of challenges uniquely designed to push the limits of the body, engage the imagination, and dazzle the senses.

FOOTPRINT: 28.5' (8.7 m) × 9.7' (3 m) × 16.6' (5.1 m) THROUGHPUT: 120 per hour MINIMUM PARTICIPANT'S HEIGHT: 48" (1.1 m) ELECTRICAL REQUIREMENTS: 2 Outlets 100v-240v 200w (3A minimum input fuse)