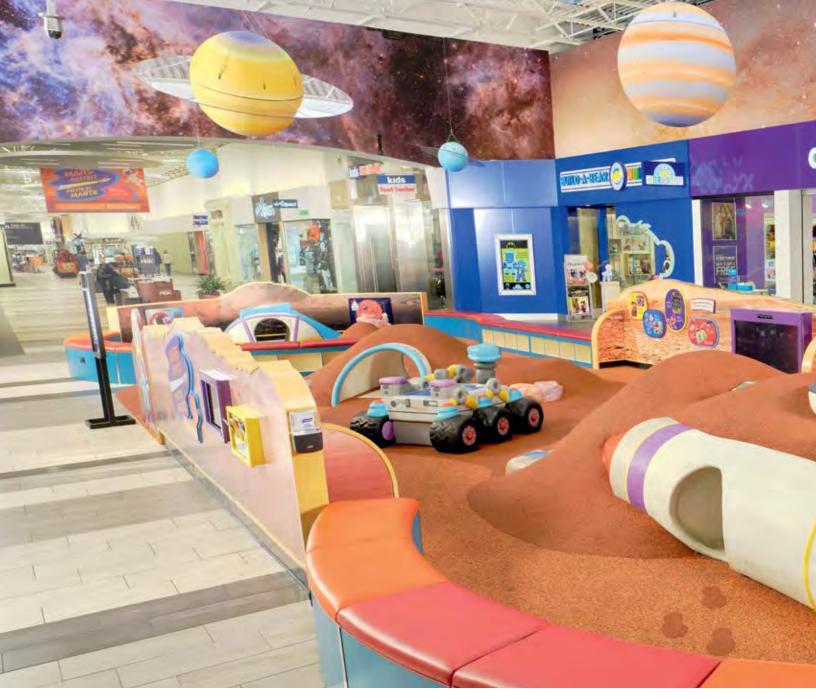

#### **COLORADO MILLS MALL** SPACE EXPLORATION | LAKEWOOD, CO

The Colorado Mills Mall desired to create a space for children to explore the many facets of Mars and space travel in this Mars Outpost themed play area. Kids can play on rockets, ride a land rover and try their digital skills on the interactive wall. The exploration and imagination don't stop there but continues with playing inside the dunes, sliding down a solar panel and looking up to see other planets they can someday explore. There are special seating areas where parents can take a break and watch as their children become astronauts or space explorers.