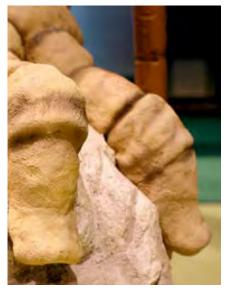

#### TRAILWINDS RECREATION CENTER DINOSAUR THEME | THORNTON, CO

This play area design was inspired by real dinosaur bones found in Colorado. It was built with all things dinosaur in mind, from dinosaur-themed obstacles to outside impressive theming. A stunning 16 foot (4.9m) tall triceratops skeleton is a great focal point drawing children and families in to play.