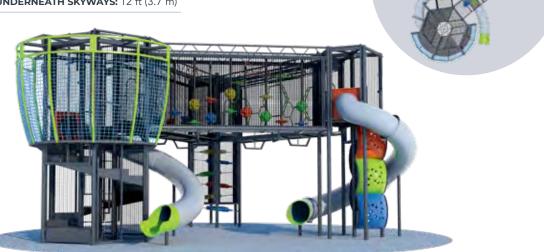

### **SKYCOURSE 3.5**

This 38-foot (11.6m) Skycourse will add a breathtaking experience to your attraction. With a height of 12 feet (3.7m) underneath the lower level skyways, additional play experiences such as toddler play activities or interactive games can be added to maximize the use of your space.

HEIGHT CLEARANCE UNDERNEATH SKYWAYS: 12 ft (3.7 m)

PLAY CAPACITY: 293 kids

44 ft (13.4 m)