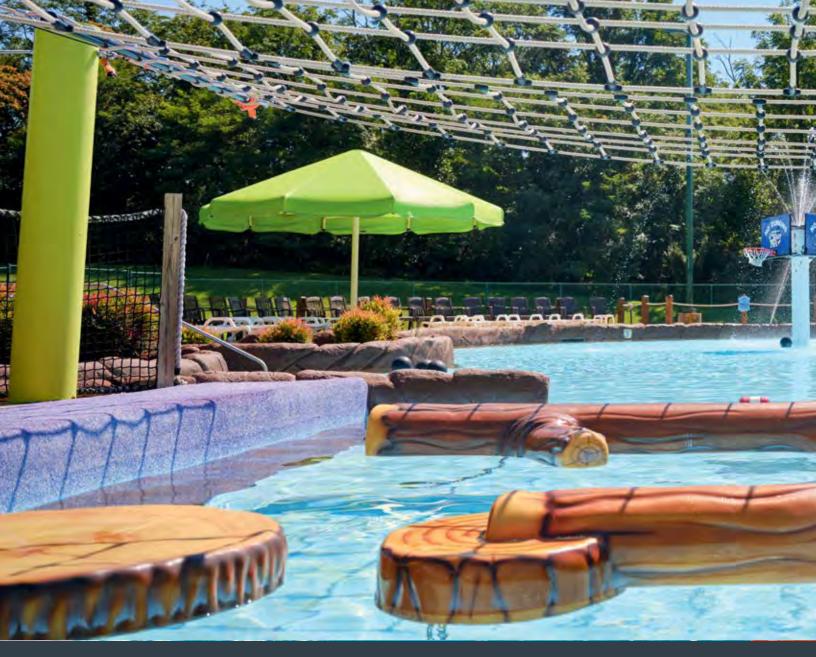

# WATER PLAY EXPERIENCES

Differentiate your water park with unique and memorable commercial aquatic attractions. From making a big splash to challenging your guests to walk on water, Soft Play<sup>®</sup> water elements get your guests off the sideline and into the pool. All of our sculpted water elements are finished with a UV and chlorine-stable, abrasion-resistant, HydroTuff coating. HydroTuff is specifically designed for environments that require resistance to high acid and alkali (chlorine) conditions.

MASSANUTTEN RESORT | MASSANUTTEN, VA

FLOATABLES | WATER WALKS | SPRAYERS