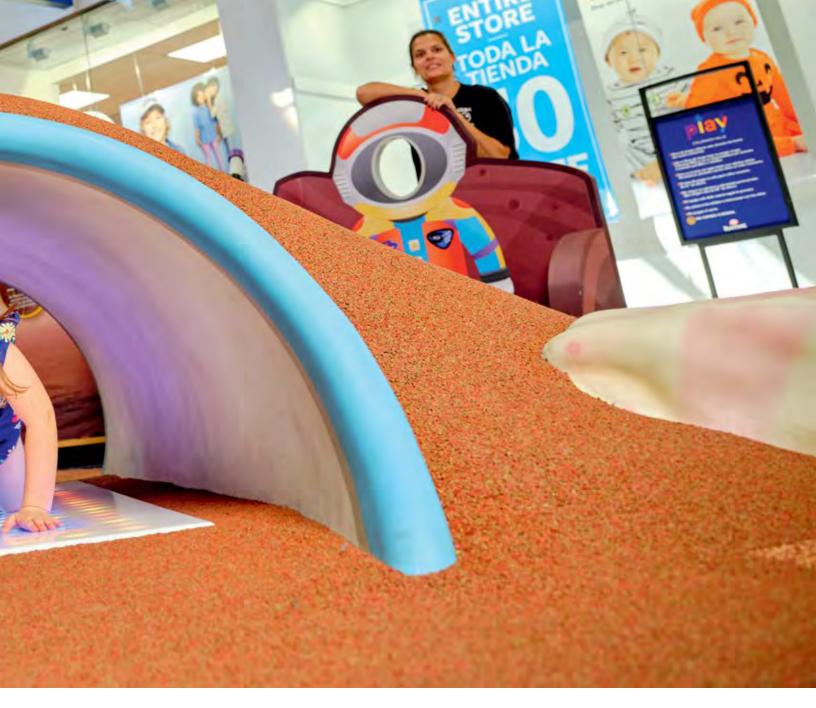

#### **WOODLAND MALL** MONSTER PLAY | GRAND RAPIDS, MI

A new monster themed play experience features a tower and soft sculpted play elements designed to entertain both toddlers and early elementary age children. The space features comfortable seating and interactive features for adults as well.