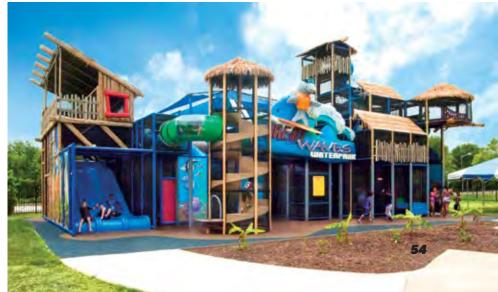

# WATER PLAY EXPERIENCES

Differentiate your water park with unique and memorable commercial aquatic attractions. From making a big splash to challenging your guests to walk on water, Soft Play<sup>®</sup> water elements get your guests off the sideline and into the pool. All of our sculpted water elements are finished with a UV and chlorine-stable, abrasion-resistant, HydroTuff coating. HydroTuff is specifically designed for environments that require resistance to high acid and alkali (chlorine) conditions.

MASSANUTTEN RESORT | MASSANUTTEN, VA

FLOATABLES | WATER WALKS | SPRAYERS