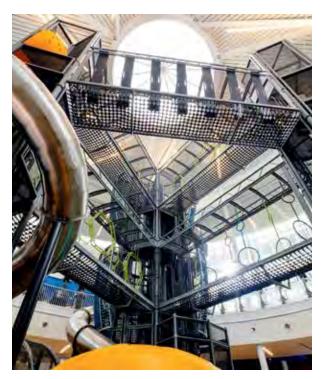

### SKYCOURSE ADVENTURE SYSTEMS

This non-belayed high-adventure course is designed to enhance the play experience by providing different levels of challenges while offering the thrill of a high-ropes course without the need for a harness.

### **SKYCOURSE 3.5**

This 38-foot (11.6m) Skycourse will add a breathtaking experience to your attraction. With a height of 12 feet (3.7m) underneath the lower level skyways, additional play experiences such as toddler play activities or interactive games can be added to maximize the use of your space.

#### **SPECIFICATIONS:**

| 44' (13.4 m) L | × 36' (11 | m) W × | 38' (11.5 m) H |
|----------------|-----------|--------|----------------|
|----------------|-----------|--------|----------------|

MINIMUM CEILING HEIGHT: 40 ft (12.2 m)

HEIGHT CLEARANCE UNDERNEATH SKYWAYS: 12 ft (3.7 m)

PLAY CAPACITY: 293 kids

44 ft (13.4 m)