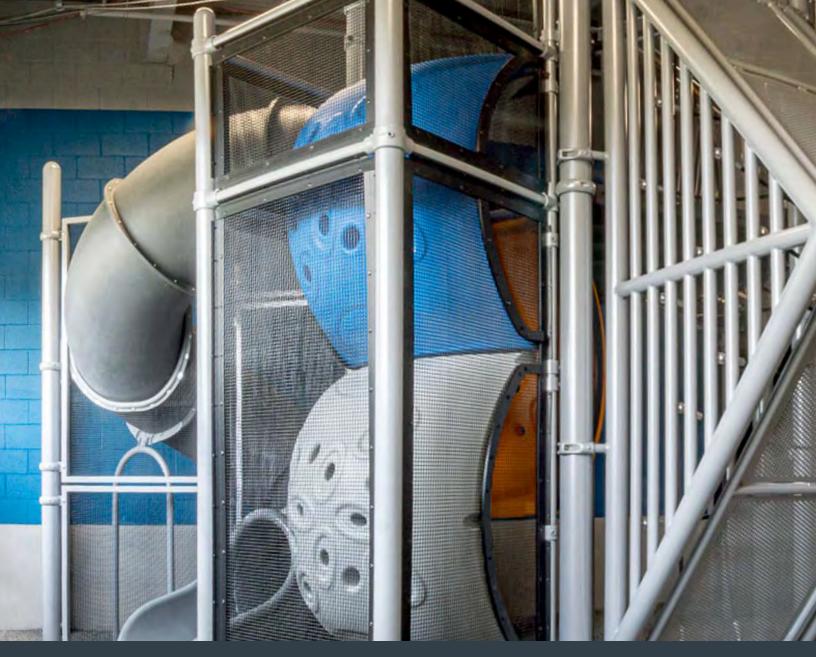

## OUTDOOR PLAY

Soft Play<sup>®</sup> outdoor play sculptures and contained playgrounds provide a fun, durable and memorable way to add a focal point to your outdoor space. Easy to clean and maintain, the Glass Fiber Reinforced Polymer (GFRP) construction of play sculptures is very strong and able to withstand more than two tons of pressure per square inch. Each component is hand painted and the vibrant colors are UV stable and fade resistant. All materials used in contained playgrounds are engineered to withstand even the toughest outdoor environments.