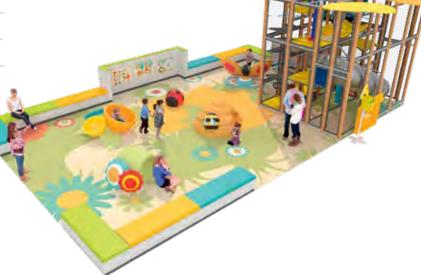

### WONDERSCAPES

The Wonderscapes were designed to look appealing in any space, but also extremely functional and durable. The Creative Design Team at Soft Play<sup>®</sup> chose colors that are organic and natural, but also include a touch of vibrancy to compliment any space.

### NATURAL ELEMENT COLLECTION

The Wonderscapes feature our natural frame contained play system. The warm wood post frame is engineered for long-lasting performance with minimal maintenance. A more compact design maximizes space while increasing play value.

#### LARGE PLAY AREA: GARDEN DISCOVERY

40' (12.2 m) L × 25' (7.6 m) W

PLAY STRUCTURE HEIGHT: 13' (4 m)

PLAY STRUCTURE CAPACITY: 40 kids

**PLAY STRUCTURE PLAY EVENTS:** 

rope pass, tire hang-out, slide, sit-n-spin, ripple decks, rope climb, spin cup, node sprout

FREESTANDING PLAY: beehive, flower cups, butterfly, leaf ramp with flowers, ladybug, (3) custom activity panels

ACCESSORIES: DuraSoft safety flooring system with themed carpet, perimeter walls, seating, sneaker keeper, hand sanitizer stand